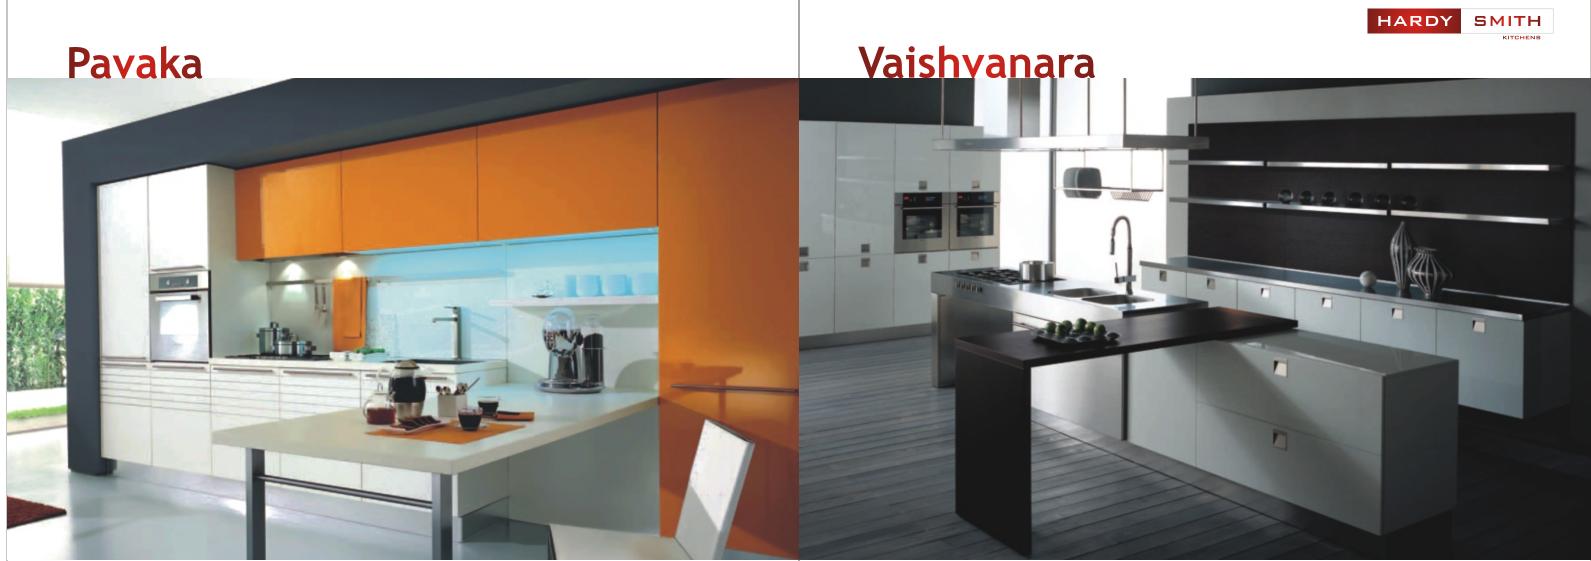

ions: MDF, Wood, WPC, Plywood Surface options: HPL, Paint, Coat, UV, Glass, Acrylic, Solid Surface, Membrane





Model no: 505 Model type: One counter kitchen Panel options: MDF, Wood, WPC, Plywood Surface options: HPL, Paint, Coat, UV, Glass, Acrylic, Solid Surface, Membrane Model no: 505 Model type: Island kitchen Panel options: MDF, Wood, WPC, Plywood Surface options: HPL, Paint, Coat, UV, Glass, Acrylic, Solid Surface, Membrane



## Hutaashan



Model no: 506 Model type: One counter kitchen Panel options: MDF, Wood, WPC, Plywood Surface options: HPL, Paint, Coat, UV, Glass, Acrylic, Solid Surface, Membrane Model no: 507 Model type: L Shape kitchen Panel options: MDF, Wood, WPC, Plywood Surface options: HPL, Paint, Coat, UV, Glass, Acrylic, Solid Surface, Membrane

## Jaatavedaa







Model no: 508 Model type: One counter kitchen Panel options: MDF, Wood, WPC, Plywood Surface options: HPL, Paint, Coat, UV, Glass, Acrylic, Solid Surface, Membrane Model no: 509 Model type: Island kitchen Panel options: MDF, Wood, WPC, Plywood Surface options: HPL, Paint, Coat, UV, Glass, Acrylic, Solid Surface, Membrane



# Vahni

# Veetihotra

Model no: 510 Model type: L Shape kitchen Panel options: MDF, Wood, WPC, Plywood Surface options: HPL, Paint, Coat, UV, Glass, Acrylic, Solid Surface, Membrane Model no: 511 Model type: C Shape kitchen Panel options: MDF, Wood, WPC, Plywood Surface options: HPL, Paint, Coat, UV, Glass, Acrylic, Solid Surface, Membrane





## Veetihotra



Model no: 511 Model type: C Shape kitchen Panel options: MDF, Wood, WPC, Plywood Surface options: HPL, Pain