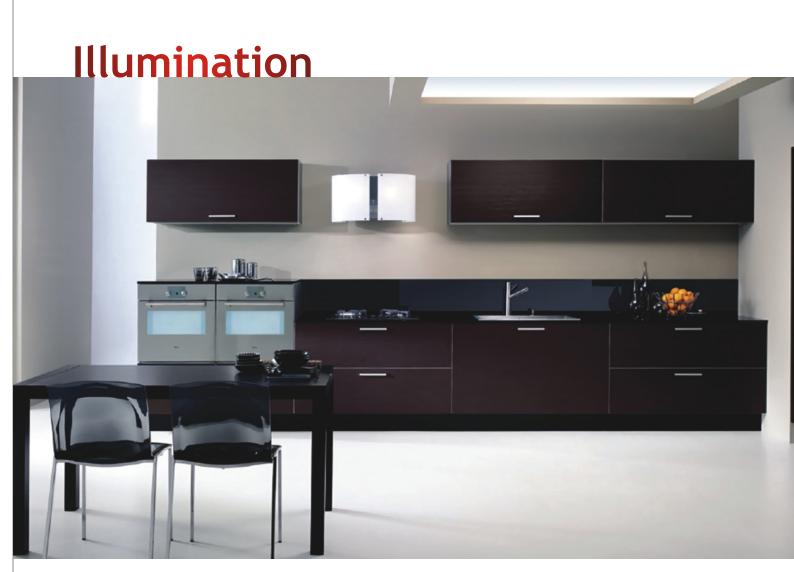

el type: L Shape kitchen Panel options: MDF, Wood, WPC, Plywood Surface options: HPL, Paint, Coat, UV, Glass, Acrylic, Solid Surface, Membrane





Model no: 554 Model type: One counter kitchen Panel options: MDF, Wood, WPC, Plywood Surface options: HPL, Paint, Coat, UV, Glass, Acrylic, Solid Surface, Membrane Model no: 555 Model type: L Shape kitchen Panel options: MDF, Wood, WPC, Plywood Surface options: HPL, Paint, Coat, UV, Glass, Acrylic, Solid Surface, Membrane





Model no: 556 Model type: C Shape kitchen Panel options: MDF, Wood, WPC, Plywood Surface options: HPL, Paint, Coat, UV, Glass, Acrylic, Solid Surface, Membrane Model no: 557 Model type: C Shape kitchen Panel options: MDF, Wood, WPC, Plywood Surface options: HPL, Paint, Coat, UV, Glass, Acrylic, Solid Surface, Membrane





Model no: 558 Model type: One counter kitchen Panel options: MDF, Wood, WPC, Plywood Surface options: HPL, Paint, Coat, UV, Glass, Acrylic, Solid Surface, Membrane Model no: 559 Model type: One counter kitchen Panel options: MDF, Wood, WPC, Plywood Surface options: HPL, Paint, Coat, UV, Glass, Acrylic, Solid Surface, Membrane

Lustrous







Model no: 560 Model type: Island kitchen Panel options: MDF, Wood, WPC, Plywood Surface options: HPL, Paint, Coat, UV, Glass, Acrylic, Solid Surface, Membrane Model no: 561 Model type: Island kitchen Panel options: MDF, Wood, WPC, Plywood Surface options: HPL, Paint, Coat, UV, Glass, Acrylic, Solid Surface, Membrane





Model no: 562 Model type: Island kitchen Panel options: MDF, Wood, WPC, Plywood Surface options: HPL, Paint, Coat, UV, Glass, Acry