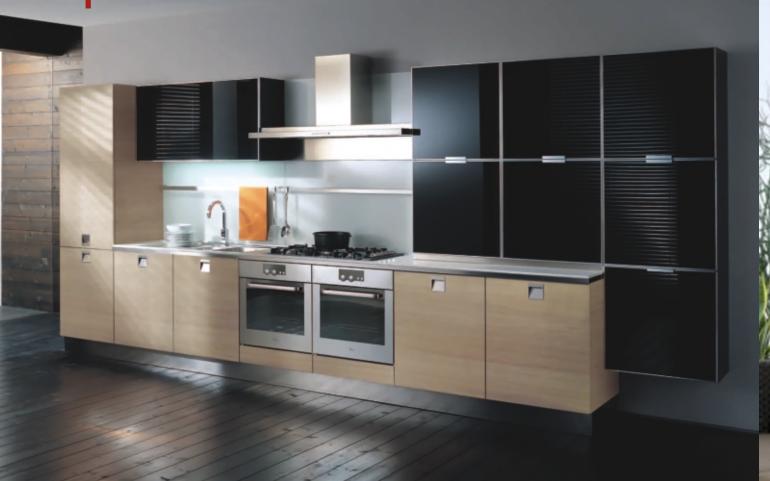

Krishanu

Model no: 524 Model type: C Shape kitchen Panel options: MDF, Wood, WPC, Plywood Surface options: HPL, Paint, Coat, UV, Glass, Acrylic, Solid Surface, Membrane Model no: 524 Model type: C Shape kitchen Panel options: MDF, Wood, WPC, Plywood Surface options: HPL, Paint, Coat, UV, Glass, Acrylic, Solid Surface, Membrane