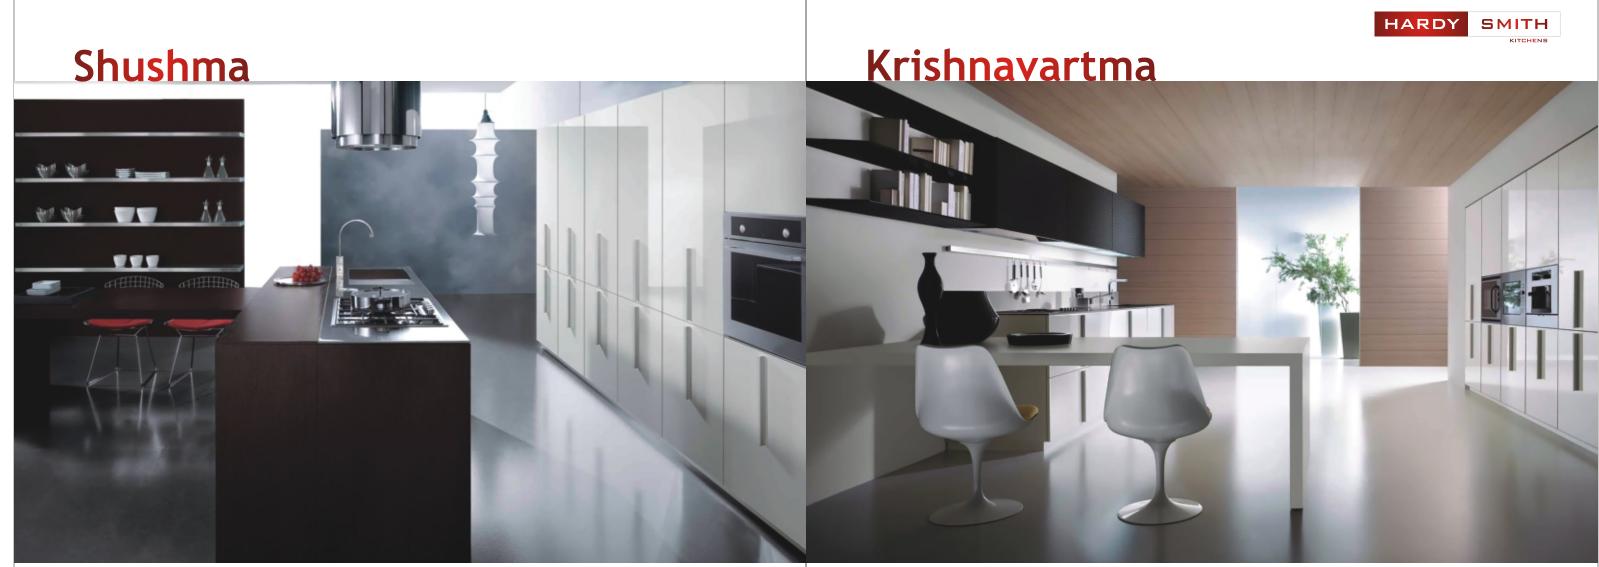

Panel options: MDF, Wood, WPC, Plywood Surface options: HPL, Paint, Coat, UV, Glass, Acrylic, Solid Surface, Membrane





## Atasha



Model no: 514 Model type: One counter kitchen Panel options: MDF, Wood, WPC, Plywood Surface options: HPL, Paint, Coat, UV, Glass, Acrylic, Solid Surface, Membrane Model no: 515 Model type: One counter kitchen Panel options: MDF, Wood, WPC, Plywood Surface options: HPL, Paint, Coat, UV, Glass, Acrylic, Solid Surface, Membrane





Model no: 516 Model type: One counter kitchen Panel options: MDF, Wood, WPC, Plywood Surface options: HPL, Paint, Coat, UV, Glass, Acrylic, Solid Surface, Membrane Model no: 517 Model type: One counter kitchen Panel options: MDF, Wood, WPC, Plywood Surface options: HPL, Paint, Coat, UV, Glass, Acrylic, Solid Surface, Membrane





Model no: 518 Model type: Island kitchen Panel options: MDF, Wood, WPC, Plywood Surface options: HPL, Paint, Coat, UV, Glass, Acrylic, Solid Surface, Membrane Model no: 519 Model type: One counter kitchen Panel options: MDF, Wood, WPC, Plywood Surface options: HPL, Paint, Coat, UV, Glass, Acrylic, Solid Surface, Membrane





Model no: 520 Model type: One counter kitchen Panel options: MDF, Wood, WPC, Plywood Surface options: HPL, Paint, Coat, UV, Glass, Acrylic, Solid Surface, Membrane Model no: 521 Model type: L Shape kitchen Panel options: MDF, Wood, WPC, Plywood Surface options: HPL, Paint, Coat, UV, Glass, Acrylic, Solid Surface, Membrane





Model no: 522 Model type: One counter kitchen Panel options: MDF, Wood, WPC, Plywood Surface options: HPL, Paint, Coat, UV, Glass, Acrylic, S