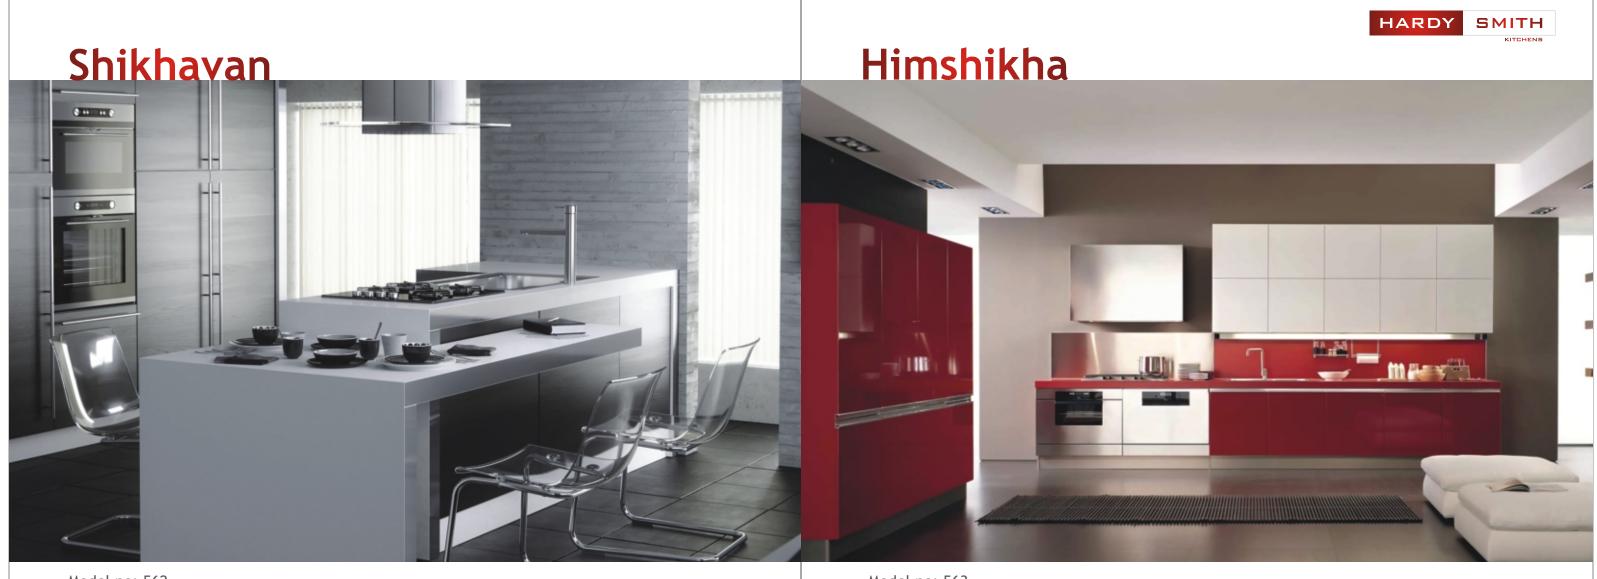

Model no: 562 Model type: Island kitchen Panel options: MDF, Wood, WPC, Plywood Surface options: HPL, Paint, Coat, UV, Glass, Acrylic, Solid Surface, Membrane Model no: 563 Model type: One counter kitchen Panel options: MDF, Wood, WPC, Plywood Surface options: HPL, Paint, Coat, UV, Glass, Acrylic, Solid Surface, Membrane