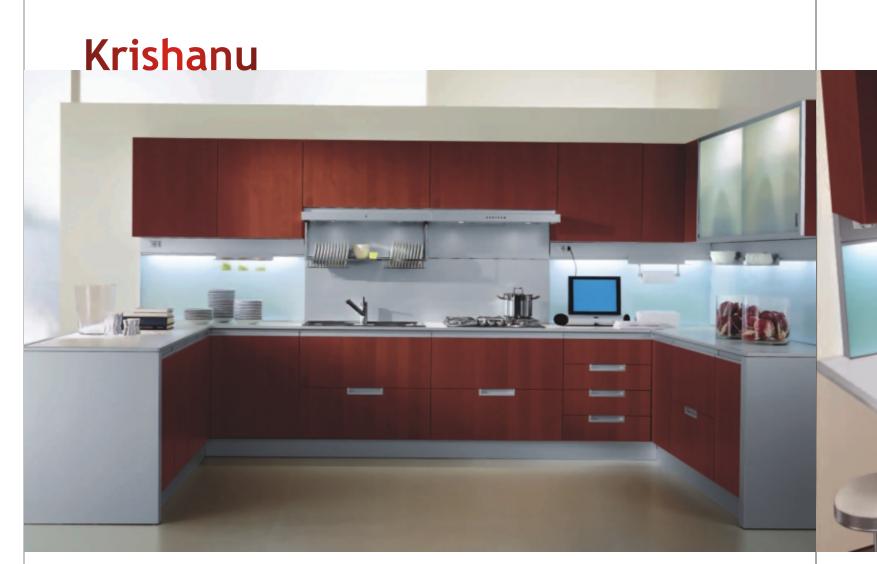

Krishanu

Model no: 524 Model type: C Shape kitchen Panel options: MDF, Wood, WPC, Plywood Surface options: HPL, Paint, Coat, UV, Glass, Acrylic, Solid Surface, Membrane Model no: 524 Model type: C Shape kitchen Panel options: MDF, Wood, WPC, Plywood Surface options: HPL, Paint, Coat, UV, Glass, Acrylic, Solid Surface, Membrane