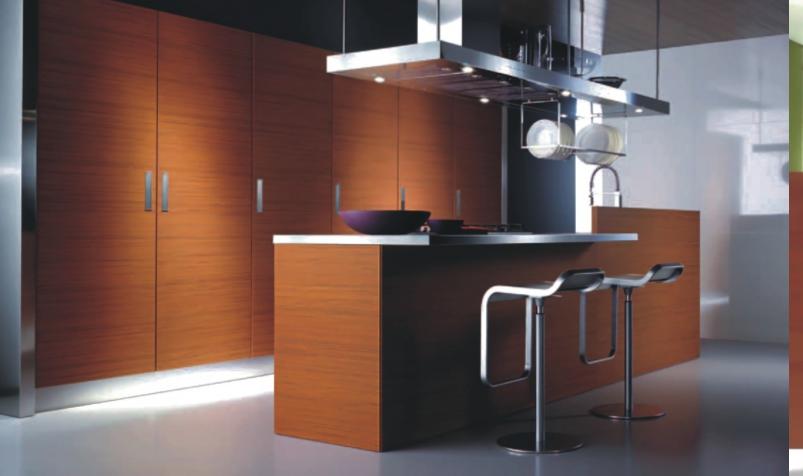

itchen Panel options: MDF, Wood, WPC, Plywood Surface options: HPL, Paint, Coat, UV, Glass, Acrylic, Solid Surface, Membrane







Model no: 503 Model type: One counter kitchen Panel options: MDF, Wood, WPC, Plywood Surface options: HPL, Paint, Coat, UV, Glass, Acrylic, Solid Surface, Membrane Model no: 504 Model type: Island kitchen Panel options: MDF, Wood, WPC, Plywood Surface options: HPL, Paint, Coat, UV, Glass, Acrylic, Solid Surface, Membrane





Model no: 505 Model type: One counter kitchen Panel options: MDF, Wood, WPC, Plywood Surface options: HPL, Paint, Coat, UV, Glass, Acrylic, Solid Surface, Membrane Model no: 505 Model type: Island kitchen Panel options: MDF, Wood, WPC, Plywood Surface options: HPL, Paint, Coat, UV, Glass, Acrylic, Solid Surface, Membrane



## Hutaashan



Model no: 506 Model type: One counter kitchen Panel options: MDF, Wood, WPC, Plywood Surface options: HPL, Paint, Coat, UV, Glass, Acrylic, Solid Surface, Membrane Model no: 507 Model type: L Shape kitchen Panel options: MDF, Wood, WPC, Plywood Surface options: HPL, Paint, Coat, UV, Glass, Acrylic, Solid Surface, Membrane

## Jaatavedaa







Model no: 508 Model type: One counter kitchen Panel options: MDF, Wood, WPC, Plywood Surface options: HPL, Paint, Coat, UV, Glass, Acrylic, Solid Surface, Membrane Model no: 509 Model type: Island kitchen Panel options: MDF, Wood, WPC, Plywood Surface options: HPL, Paint, Coat, UV, Glass, Acrylic, Solid Surface, Membrane



# Vahni

# Veetihotra

Model no: 510 Model type: L Shape kitchen Panel options: MDF, Wood, WPC, Plywood Surface options: HPL,