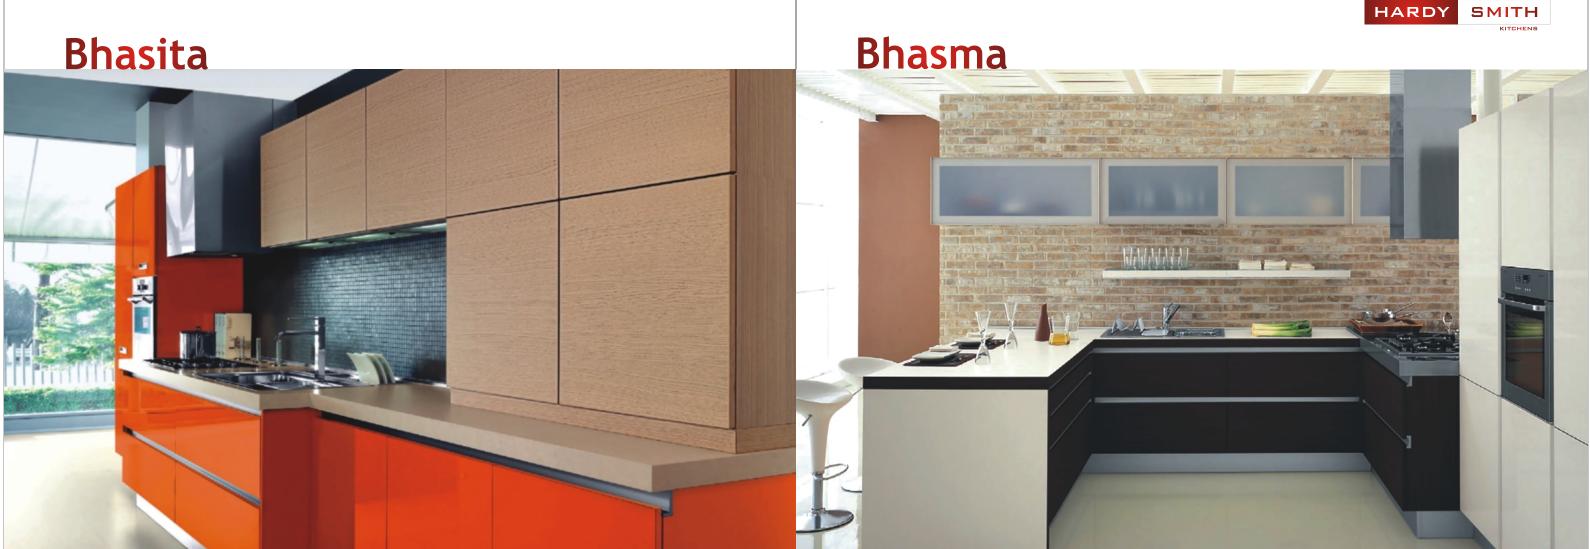

# Krippedayoni

Model no: 513 Model type: Island kitchen Panel options: MDF, Wood, WPC, Plywood Surface options: HPL, Paint, Coat, UV, Glass, Acrylic, Solid Surface, Membrane

## Atasha

Model no: 514 Model type: One counter kitchen Panel options: MDF, Wood, WPC, Plywood Surface options: HPL, Paint, Coat, UV, Glass, Acrylic, Solid Surface, Membrane Model no: 515 Model type: One counter kitchen Panel options: MDF, Wood, WPC, Plywood Surface options: HPL, Paint, Coat, UV, Glass, Acrylic, Solid Surface, Membrane