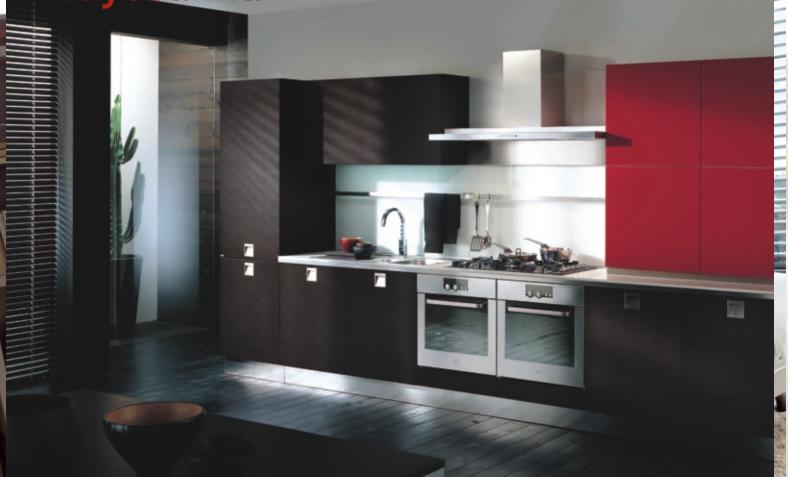

Krishanu

Model no: 524 Model type: C Shape kitchen Panel options: MDF, Wood, WPC, Plywood Surface options: HPL, Paint, Coat, UV, Glass, Acrylic, Solid Surface, Membrane Model no: 524 Model type: C Shape kitchen Panel options: MDF, Wood, WPC, Plywood Surface options: HPL, Paint, Coat, UV, Glass, Acrylic, Solid Surface, Membrane