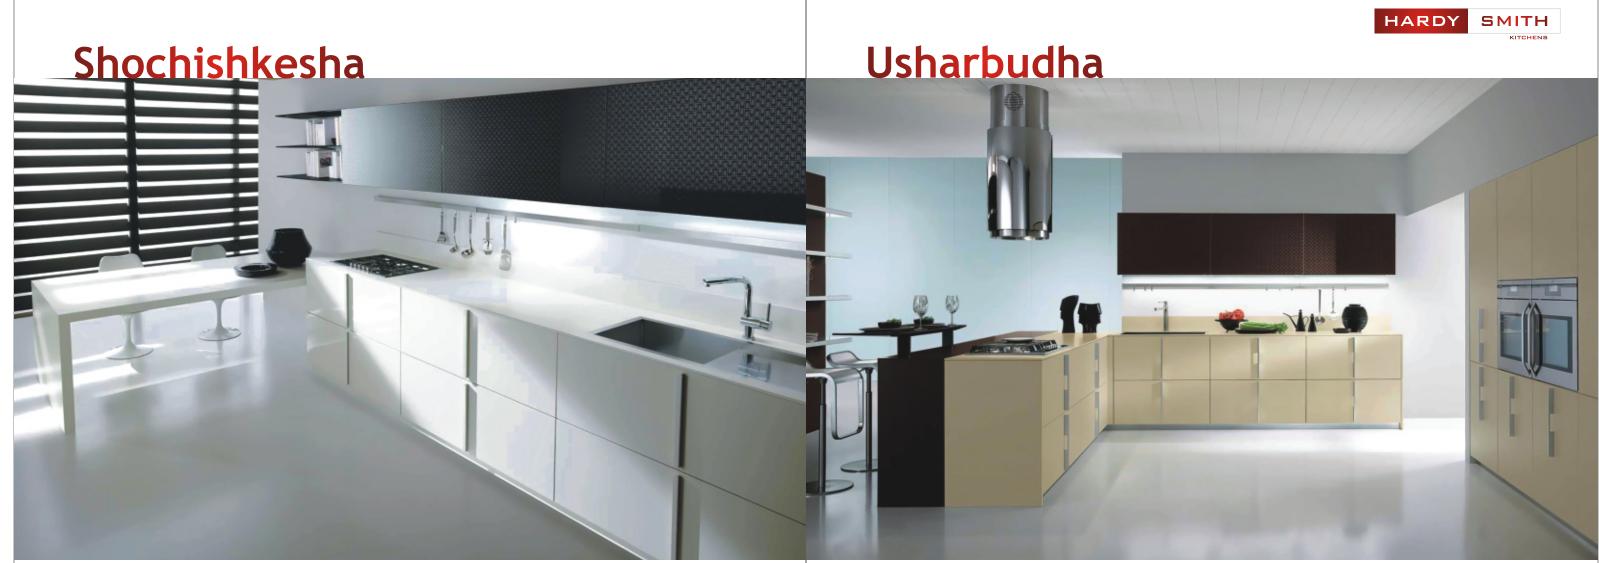

e counter kitchen Panel options: MDF, Wood, WPC, Plywood Surface options: HPL, Paint, Coat, UV, Glass, Acrylic, Solid Surface, Membrane





Model no: 516 Model type: One counter kitchen Panel options: MDF, Wood, WPC, Plywood Surface options: HPL, Paint, Coat, UV, Glass, Acrylic, Solid Surface, Membrane Model no: 517 Model type: One counter kitchen Panel options: MDF, Wood, WPC, Plywood Surface options: HPL, Paint, Coat, UV, Glass, Acrylic, Solid Surface, Membrane





Model no: 518 Model type: Island kitchen Panel options: MDF, Wood, WPC, Plywood Surface options: HPL, Paint, Coat, UV, Glass, Acrylic, Solid Surface, Membrane Model no: 519 Model type: One counter kitchen Panel options: MDF, Wood, WPC, Plywood Surface options: HPL, Paint, Coat, UV, Glass, Acrylic, Solid Surface, Membrane





Model no: 520 Model type: One counter kitchen Panel options: MDF, Wood, WPC, Plywood Surface options: HPL, Paint, Coat, UV, Glass, Acrylic, Solid Surface, Membrane Model no: 521 Model type: L Shape kitchen Panel options: MDF, Wood, WPC, Plywood Surface options: HPL, Paint, Coat, UV, Glass, Acrylic, Solid Surface, Membrane





Model no: 522 Model type: One counter kitchen Panel options: MDF, Wood, WPC, Plywood Surface options: HPL, Paint, Coat, UV, Glass, Acrylic, Solid Surface, Membrane Model no: 523 Model type: C Shape kitchen Panel options: MDF, Wood, WPC, Plywood Surface options: HPL, Paint, Coat, UV, Glass, Acrylic, Solid Surface, Membrane





Krishanu

Model no: 524 Model type: C Shape kitchen Panel options: MDF, Wood, WPC, Plywood Surface options: HPL, Paint, Coat, UV, Glass, Acr