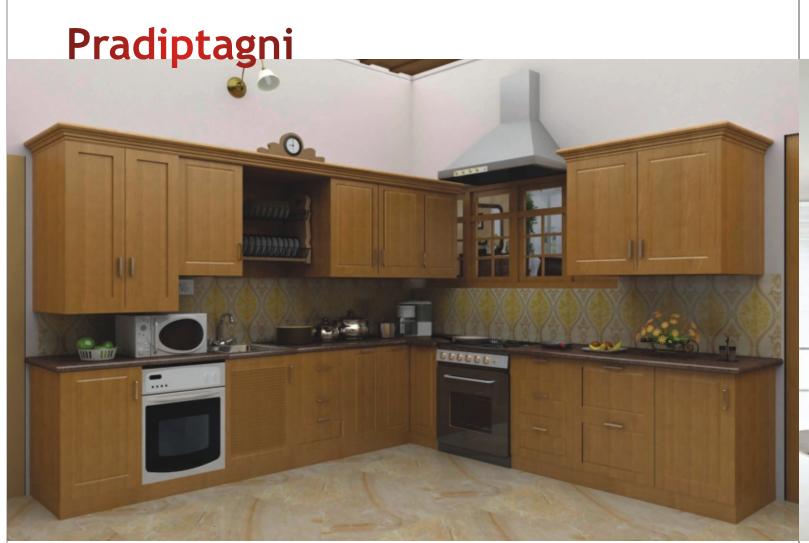

# Bhargo

Anal

Model no: 501 Model type: One counter kitchen Panel options: MDF, Wood, WPC, Plywood Surface options: HPL, Paint, Coat, UV, Glass, Acrylic, Solid Surface, Membrane Model no: 502 Model type: One counter kitchen Panel options: MDF, Wood, WPC, Plywood Surface options: HPL, Paint, Coat, UV, Glass, Acrylic, Solid Surface, Membrane