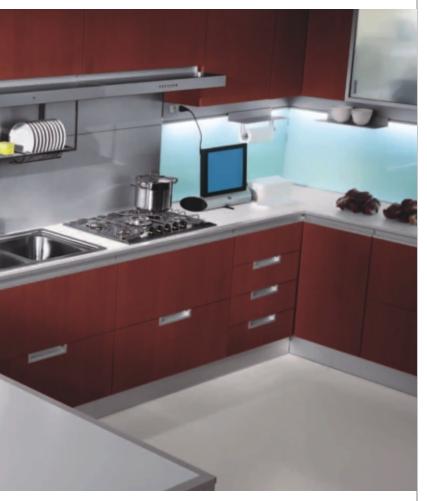

Krishanu

Model no: 524 Model type: C Shape kitchen Panel options: MDF, Wood, WPC, Plywood Surface options: HPL, Paint, Coat, UV, Glass, Acrylic, Solid Surface, Membrane Model no: 524 Model type: C Shape kitchen Panel options: MDF, Wood, WPC, Plywood Surface options: HPL, Paint, Coat, UV, Glass, Acrylic, Solid Surface, Membrane