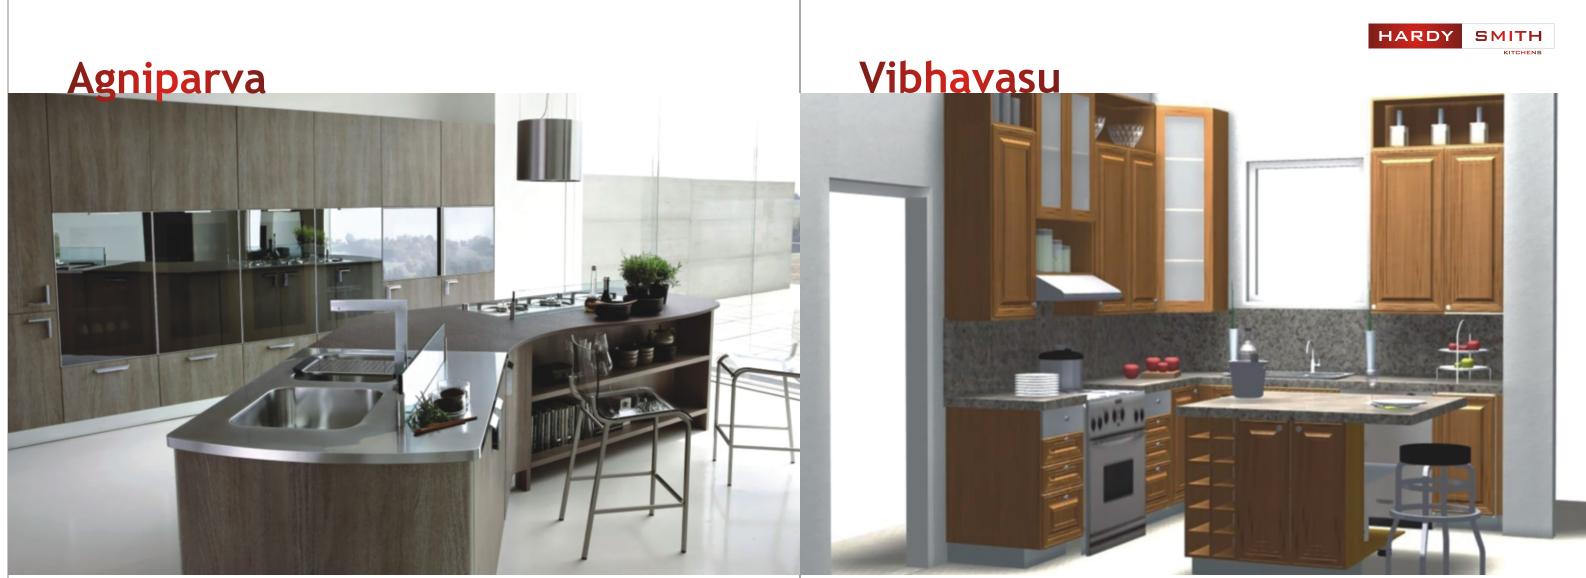

anel options: MDF, Wood, WPC, Plywood Surface options: HPL, Paint, Coat, UV, Glass, Acrylic, Solid Surface, Membrane







Model no: 530 Model type: One counter kitchen Panel options: MDF, Wood, WPC, Plywood Surface options: HPL, Paint, Coat, UV, Glass, Acrylic, Solid Surface, Membrane

# **Saptarchis**



Model no: 531 Model type: One counter kitchen Panel options: MDF, Wood, WPC, Plywood Surface options: HPL, Paint, Coat, UV, Glass, Acrylic, Solid Surface, Membrane





Model no: 532 Model type: L Shape kitchen Panel options: MDF, Wood, WPC, Plywood Surface options: HPL, Paint, Coat, UV, Glass, Acrylic, Solid Surface, Membrane Model no: 533 Model type: Island kitchen Panel options: MDF, Wood, WPC, Plywood Surface options: HPL, Paint, Coat, UV, Glass, Acrylic, Solid Surface, Membrane





Model no: 534 Model type: Island kitchen Panel options: MDF, Wood, WPC, Plywood Surface options: HPL, Paint, Coat, UV, Glass, Acrylic, Solid Surface, Membrane Model no: 535 Model type: L Shape kitchen Panel options: MDF, Wood, WPC, Plywood Surface options: HPL, Paint, Coat, UV, Glass, Acrylic, Solid Surface, Membrane





Model no: 536 Model type: One counter kitchen Panel options: MDF, Wood, WPC, Plywood Surface options: HPL, Paint, Coat, UV, Glass, Acrylic, Solid Surface, Membrane Model no: 537 Model type: L Shape kitchen Panel options: MDF, Wood, WPC, Plywood Surface options: HPL, Paint, Coat, UV, Glass, Acrylic, Solid Surface, Membrane



Model no: 538 Model type: Island kitchen Panel options: MDF, Wood, WPC, Plywood Surface options: HPL, Paint, Coat, UV, Glass, Acrylic, Solid Surfac