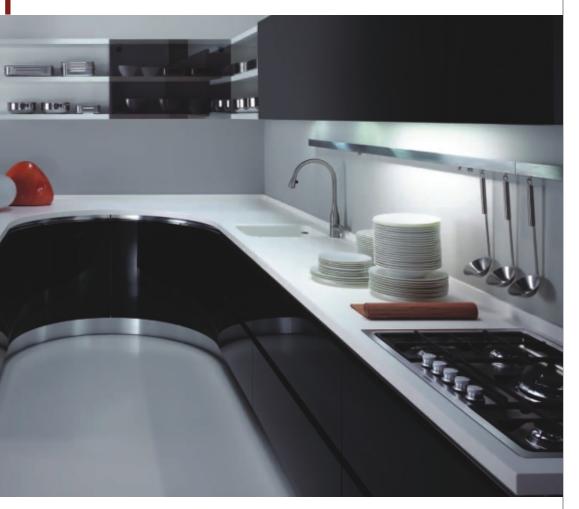

## Uddiptah

Model no: 525 Model type: C Shape kitchen Panel options: MDF, Wood, WPC, Plywood Surface options: HPL, Paint, Coat, UV, Glass, Acrylic, Solid Surface, Membrane Model no: 525 Model type: C Shape kitchen Panel options: MDF, Wood, WPC, Plywood Surface options: HPL, Paint, Coat, UV, Glass, Acrylic, Solid Surface, Membrane