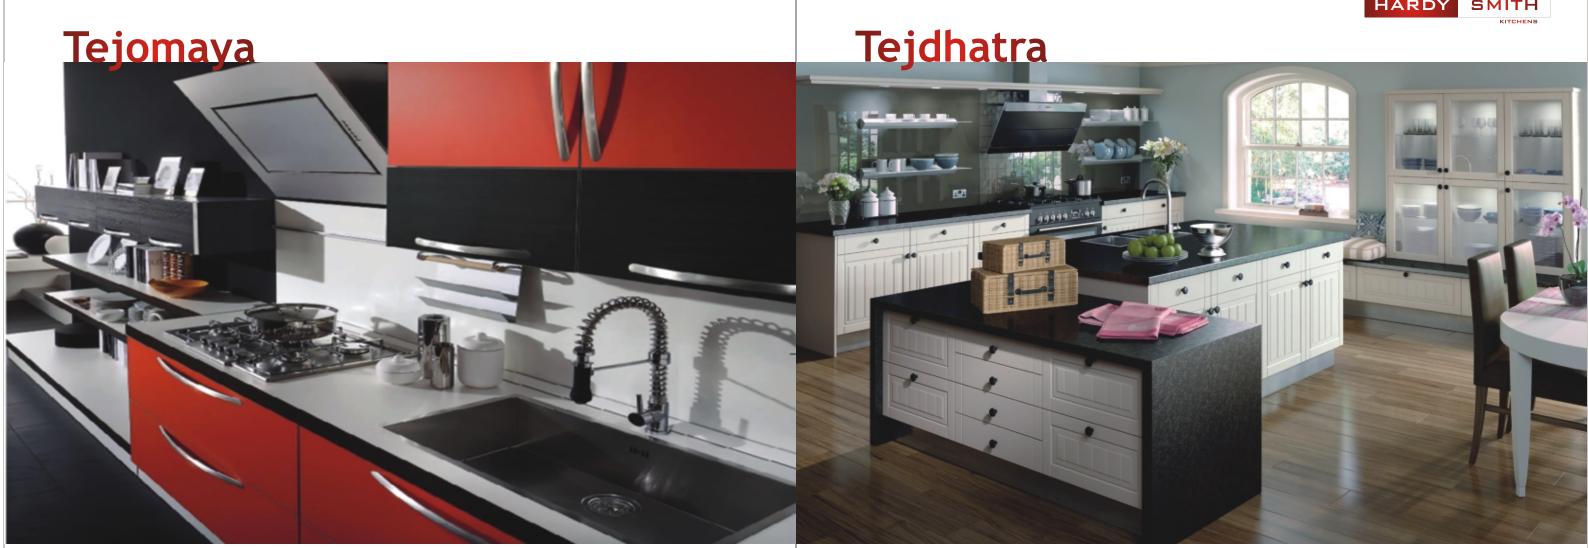

e counter kitchen Panel options: MDF, Wood, WPC, Plywood Surface options: HPL, Paint, Coat, UV, Glass, Acrylic, Solid Surface, Membrane

Lustrous







Model no: 560 Model type: Island kitchen Panel options: MDF, Wood, WPC, Plywood Surface options: HPL, Paint, Coat, UV, Glass, Acrylic, Solid Surface, Membrane Model no: 561 Model type: Island kitchen Panel options: MDF, Wood, WPC, Plywood Surface options: HPL, Paint, Coat, UV, Glass, Acrylic, Solid Surface, Membrane





Model no: 562 Model type: Island kitchen Panel options: MDF, Wood, WPC, Plywood Surface options: HPL, Paint, Coat, UV, Glass, Acrylic, Solid Surface, Membrane Model no: 563 Model type: One counter kitchen Panel options: MDF, Wood, WPC, Plywood Surface options: HPL, Paint, Coat, UV, Glass, Acrylic, Solid Surface, Membrane



Model no: 564 Model type: One counter kitchen Panel options: MDF, Wood, WPC, Plywood Surface options: HPL, Paint, Coat, UV, Glass, Acrylic, Solid Surface, Membrane Model no: 565 Model type: Island kitchen Panel options: MDF, Wood, WPC, Plywood Surface options: HPL, Paint, Coat, UV, Glass, Acrylic, Solid Surface, Membrane





# Tejorashi



Model no: 566 Model type: L Shape kitchen Panel options: MDF, Wood, WPC, Plywood Surface options: HPL, Paint, Coat, UV, Glass, Acrylic, Solid Surface, Membrane Model no: 567 Model type: L Shape kitchen Panel options: MDF, Wood, WPC, Plywood Surface options: HPL, Paint, Coat, UV, Glass, Acrylic, Solid Surface, Membrane





Model no: 568 Model type: One counter kitchen Panel options: MDF, Wood, WPC, Plywood Surface options: HPL, Paint, Coat, UV, Glass,