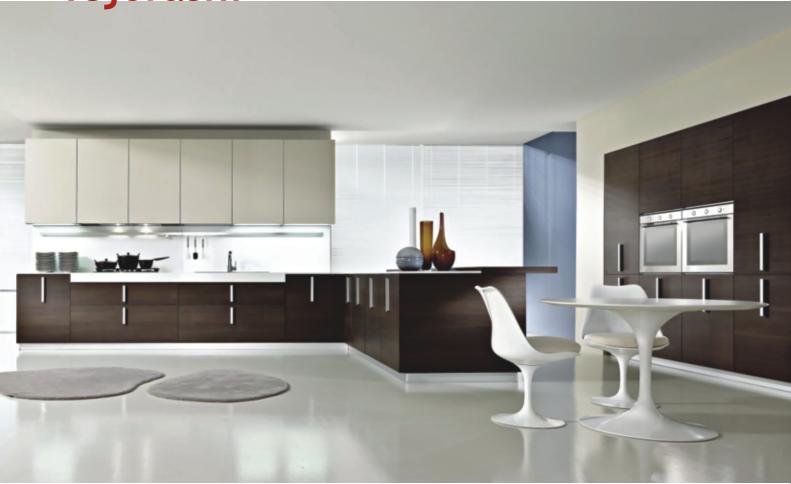

# Bhargo

Anal

Model no: 501 Model type: One counter kitchen Panel options: MDF, Wood, WPC, Plywood Surface options: HPL, Paint, Coat, UV, Glass, Acrylic, Solid Surface, Membrane Model no: 502 Model type: One counter kitchen Panel options: MDF, Wood, WPC, Plywood Surface options: HPL, Paint, Coat, UV, Glass, Acrylic, Solid Surface, Membrane