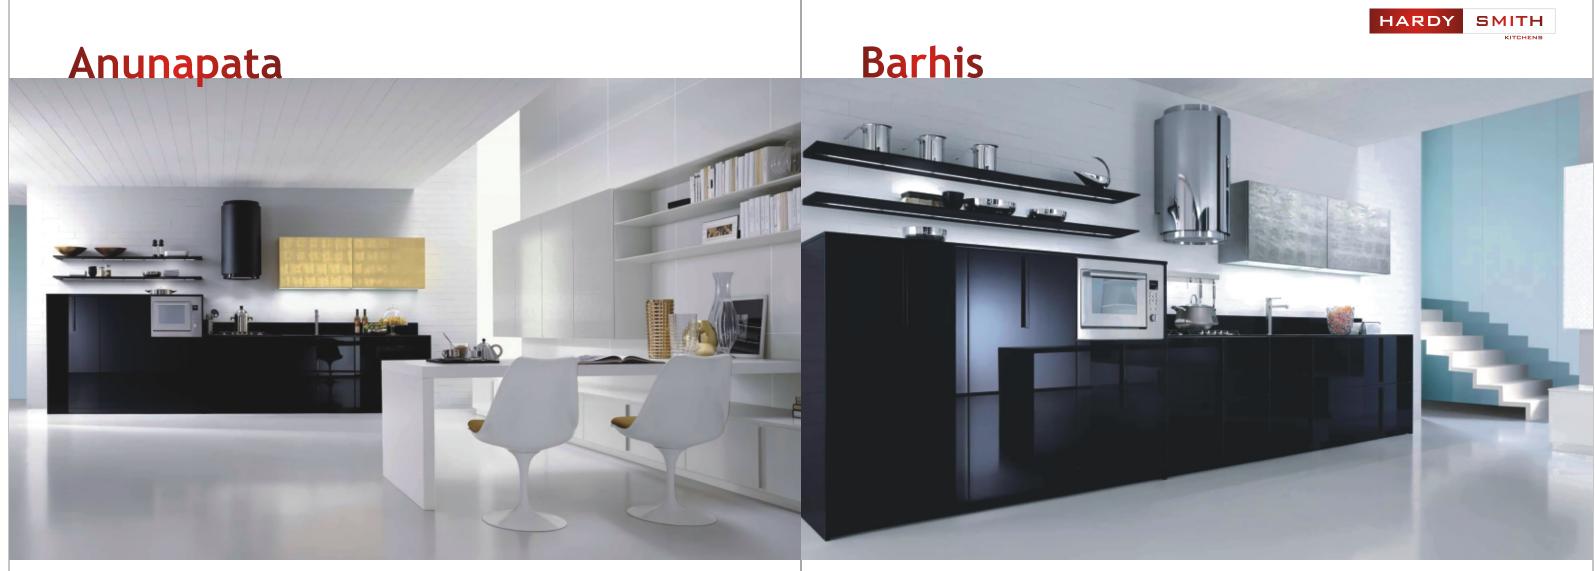

PC, Plywood Surface options: HPL, Paint, Coat, UV, Glass, Acrylic, Solid Surface, Membrane





## Veetihotra



Model no: 511 Model type: C Shape kitchen Panel options: MDF, Wood, WPC, Plywood Surface options: HPL, Paint, Coat, UV, Glass, Acrylic, Solid Surface, Membrane

# Krippedayoni



Model no: 513 Model type: Island kitchen Panel options: MDF, Wood, WPC, Plywood Surface options: HPL, Paint, Coat, UV, Glass, Acrylic, Solid Surface, Membrane





## Atasha



Model no: 514 Model type: One counter kitchen Panel options: MDF, Wood, WPC, Plywood Surface options: HPL, Paint, Coat, UV, Glass, Acrylic, Solid Surface, Membrane Model no: 515 Model type: One counter kitchen Panel options: MDF, Wood, WPC, Plywood Surface options: HPL, Paint, Coat, UV, Glass, Acrylic, Solid Surface, Membrane





Model no: 516 Model type: One counter kitchen Panel options: MDF, Wood, WPC, Plywood Surface options: HPL, Paint, Coat, UV, Glass, Acrylic, Solid Surface, Membrane Model no: 517 Model type: One counter kitchen Panel options: MDF, Wood, WPC, Plywood Surface options: HPL, Paint, Coat, UV, Glass, Acrylic, Solid Surface, Membrane





Model no: 518 Model type: Island kitchen Panel options: MDF, Wood, WPC, Plywood Surface options: HPL, Paint, Coat, UV, Glass, Acrylic, Solid Surface, Membrane Model no: 519 Model type: One counter kitchen Panel options: MDF, Wood, WPC, Plywood Surface options: HPL, Paint, Coat, UV, Glass, Acrylic, Solid Surface, Membrane





Model no: 520 Model type: One counter kitchen Panel options: MDF, Wood, WPC, Plywood Surface options: HPL, Paint, Coat, UV, Glass, Acryli