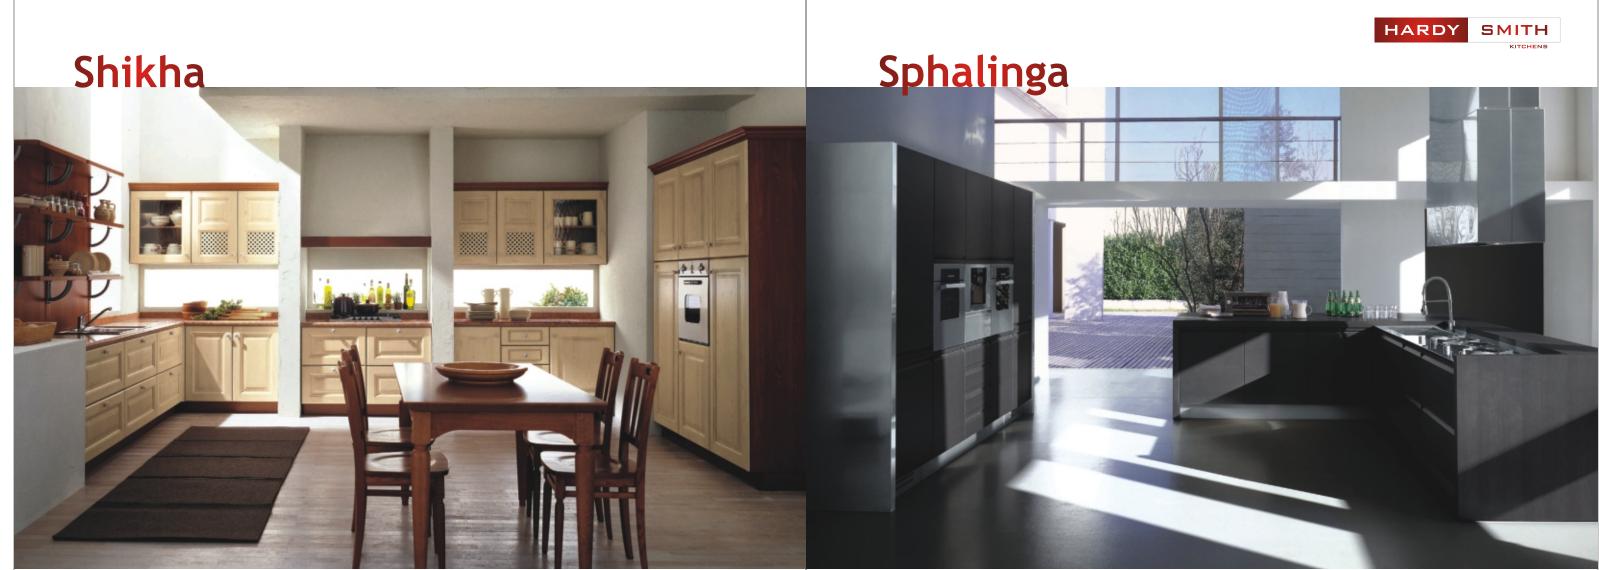

# Bhargo

Anal

Model no: 501 Model type: One counter kitchen Panel options: MDF, Wood, WPC, Plywood Surface options: HPL, Paint, Coat, UV, Glass, Acrylic, Solid Surface, Membrane Model no: 502 Model type: One counter kitchen Panel options: MDF, Wood, WPC, Plywood Surface options: HPL, Paint, Coat, UV, Glass, Acrylic, Solid Surface, Membrane

Model no: 503 Model type: One counter kitchen Panel options: MDF, Wood, WPC, Plywood Surface options: HPL, Paint, Coat, UV, Glass, Acrylic, Solid Surface, Membrane Model no: 504 Model type: Island kitchen Panel options: MDF, Wood, WPC, Plywood Surface options: HPL, Paint, Coat, UV, Glass, Acrylic, Solid Surface, Membrane

Model no: 505 Model type: One counter kitchen Panel options: MDF, Wood, WPC, Plywood Surface options: HPL, Paint, Coat, UV, Glass, Acrylic, Solid Surface, Membrane Model no: 505 Model type: Island kitchen Panel options: MDF, Wood, WPC, Plywood Surface options: HPL, Paint, Coat, UV, Glass, Acrylic, Solid Surface, Membrane