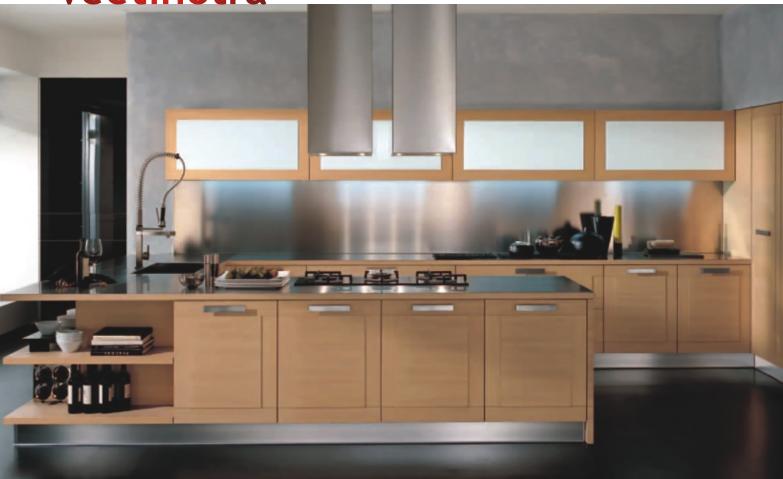

# Veetihotra

Model no: 510 Model type: L Shape kitchen Panel options: MDF, Wood, WPC, Plywood Surface options: HPL, Paint, Coat, UV, Glass, Acrylic, Solid Surface, Membrane Model no: 511 Model type: C Shape kitchen Panel options: MDF, Wood, WPC, Plywood Surface options: HPL, Paint, Coat, UV, Glass, Acrylic, Solid Surface, Membrane

## Veetihotra

Model no: 511 Model type: C Shape kitchen Panel options: MDF, Wood, WPC, Plywood Surface options: HPL, Paint, Coat, UV, Glass, Acrylic, Solid Surface, Membrane