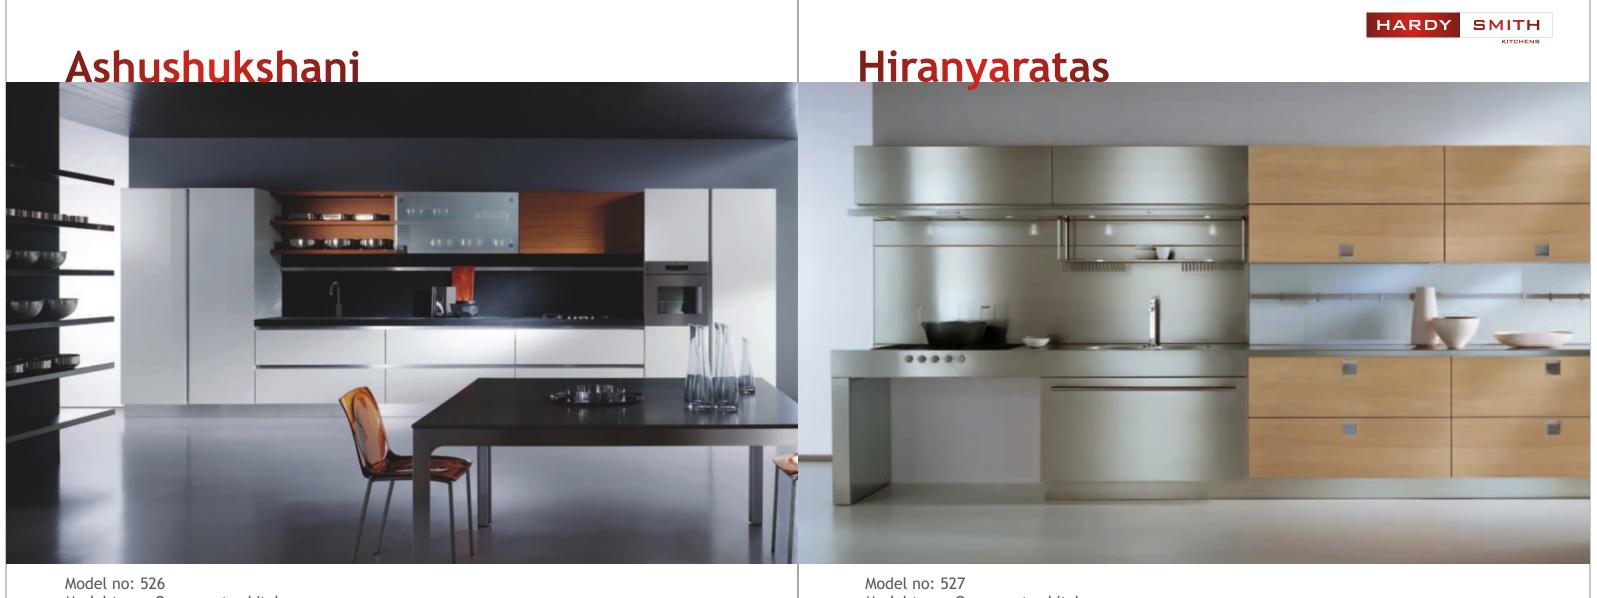

Model no: 526 Model type: One counter kitchen Panel options: MDF, Wood, WPC, Plywood Surface options: HPL, Paint, Coat, UV, Glass, Acrylic, Solid Surface, Membrane Model no: 527 Model type: One counter kitchen Panel options: MDF, Wood, WPC, Plywood Surface options: HPL, Paint, Coat, UV, Glass, Acrylic, Solid Surface, Membrane