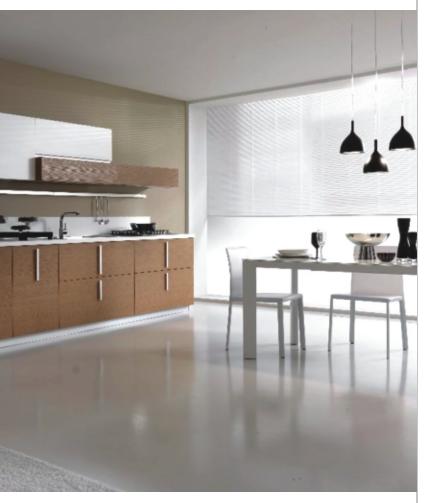

pe kitchen Panel options: MDF, Wood, WPC, Plywood Surface options: HPL, Paint, Coat, UV, Glass, Acrylic, Solid Surface, Membrane





Model no: 556 Model type: C Shape kitchen Panel options: MDF, Wood, WPC, Plywood Surface options: HPL, Paint, Coat, UV, Glass, Acrylic, Solid Surface, Membrane Model no: 557 Model type: C Shape kitchen Panel options: MDF, Wood, WPC, Plywood Surface options: HPL, Paint, Coat, UV, Glass, Acrylic, Solid Surface, Membrane





Model no: 558 Model type: One counter kitchen Panel options: MDF, Wood, WPC, Plywood Surface options: HPL, Paint, Coat, UV, Glass, Acrylic, Solid Surface, Membrane Model no: 559 Model type: One counter kitchen Panel options: MDF, Wood, WPC, Plywood Surface options: HPL, Paint, Coat, UV, Glass, Acrylic, Solid Surface, Membrane

Lustrous







Model no: 560 Model type: Island kitchen Panel options: MDF, Wood, WPC, Plywood Surface options: HPL, Paint, Coat, UV, Glass, Acrylic, Solid Surface, Membrane Model no: 561 Model type: Island kitchen Panel options: MDF, Wood, WPC, Plywood Surface options: HPL, Paint, Coat, UV, Glass, Acrylic, Solid Surface, Membrane





Model no: 562 Model type: Island kitchen Panel options: MDF, Wood, WPC, Plywood Surface options: HPL, Paint, Coat, UV, Glass, Acrylic, Solid Surface, Membrane Model no: 563 Model type: One counter kitchen Panel options: MDF, Wood, WPC, Plywood Surface options: HPL, Paint, Coat, UV, Glass, Acrylic, Solid Surface, Membrane



Model no: 564 Model type: One counter kitchen Panel options: MDF, Wood, WPC, Plywood Surface options: HPL, Paint, Coat, UV, Glass, Acrylic, Solid S