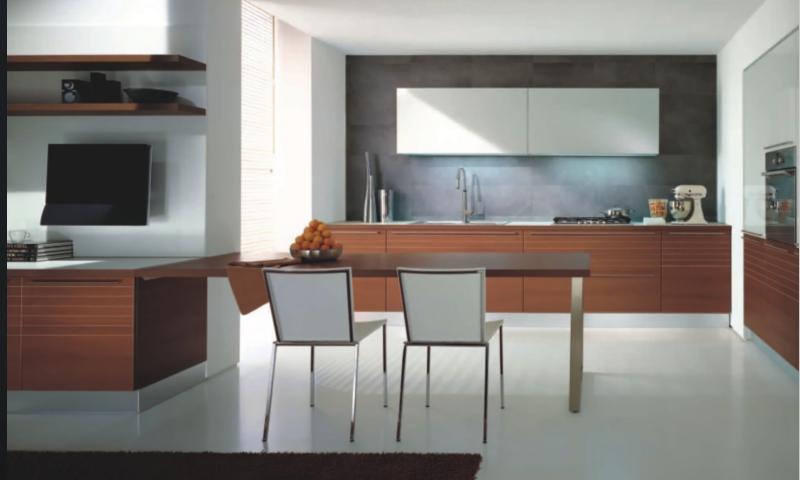

urface options: HPL, Paint, Coat, UV, Glass, Acrylic, Solid Surface, Membrane



# Vahni

# Veetihotra

Model no: 510 Model type: L Shape kitchen Panel options: MDF, Wood, WPC, Plywood Surface options: HPL, Paint, Coat, UV, Glass, Acrylic, Solid Surface, Membrane Model no: 511 Model type: C Shape kitchen Panel options: MDF, Wood, WPC, Plywood Surface options: HPL, Paint, Coat, UV, Glass, Acrylic, Solid Surface, Membrane





## Veetihotra



Model no: 511 Model type: C Shape kitchen Panel options: MDF, Wood, WPC, Plywood Surface options: HPL, Paint, Coat, UV, Glass, Acrylic, Solid Surface, Membrane

# Krippedayoni



Model no: 513 Model type: Island kitchen Panel options: MDF, Wood, WPC, Plywood Surface options: HPL, Paint, Coat, UV, Glass, Acrylic, Solid Surface, Membrane





## Atasha



Model no: 514 Model type: One counter kitchen Panel options: MDF, Wood, WPC, Plywood Surface options: HPL, Paint, Coat, UV, Glass, Acrylic, Solid Surface, Membrane Model no: 515 Model type: One counter kitchen Panel options: MDF, Wood, WPC, Plywood Surface options: HPL, Paint, Coat, UV, Glass, Acrylic, Solid Surface, Membrane





Model no: 516 Model type: One counter kitchen Panel options: MDF, Wood, WPC, Plywood Surface options: HPL, Paint, Coat, UV, Glass, Acrylic, Solid Surface, Membrane Model no: 517 Model type: One counter kitchen Panel options: MDF, Wood, WPC, Plywood Surface options: HPL, Paint, Coat, UV, Glass, Acrylic, Solid Surface, Membrane





Model no: 518 Model type: Island kitchen Panel options: MDF, Wood, WPC, Plywood Surface options: HPL, Paint, Coat, UV, Glass, Acryli