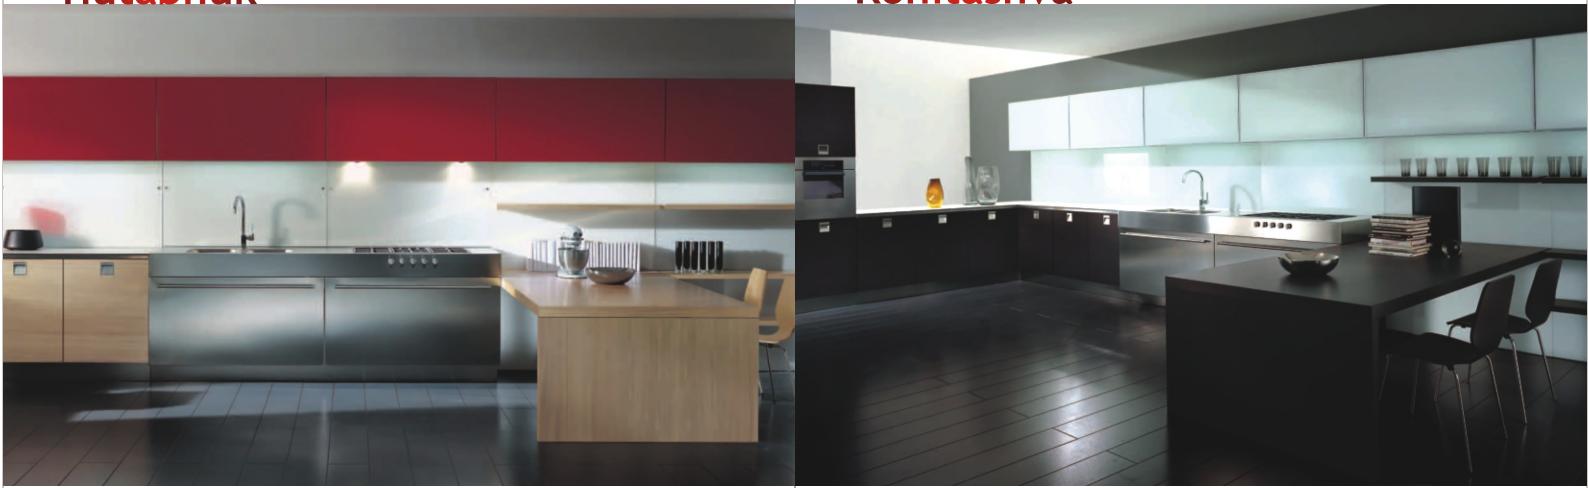

# Hutabhuk

# Rohitashva

Model no: 528 Model type: L Shape kitchen Panel options: MDF, Wood, WPC, Plywood Surface options: HPL, Paint, Coat, UV, Glass, Acrylic, Solid Surface, Membrane Model no: 529 Model type: L Shape kitchen Panel options: MDF, Wood, WPC, Plywood Surface options: HPL, Paint, Coat, UV, Glass, Acrylic, Solid Surface, Membrane