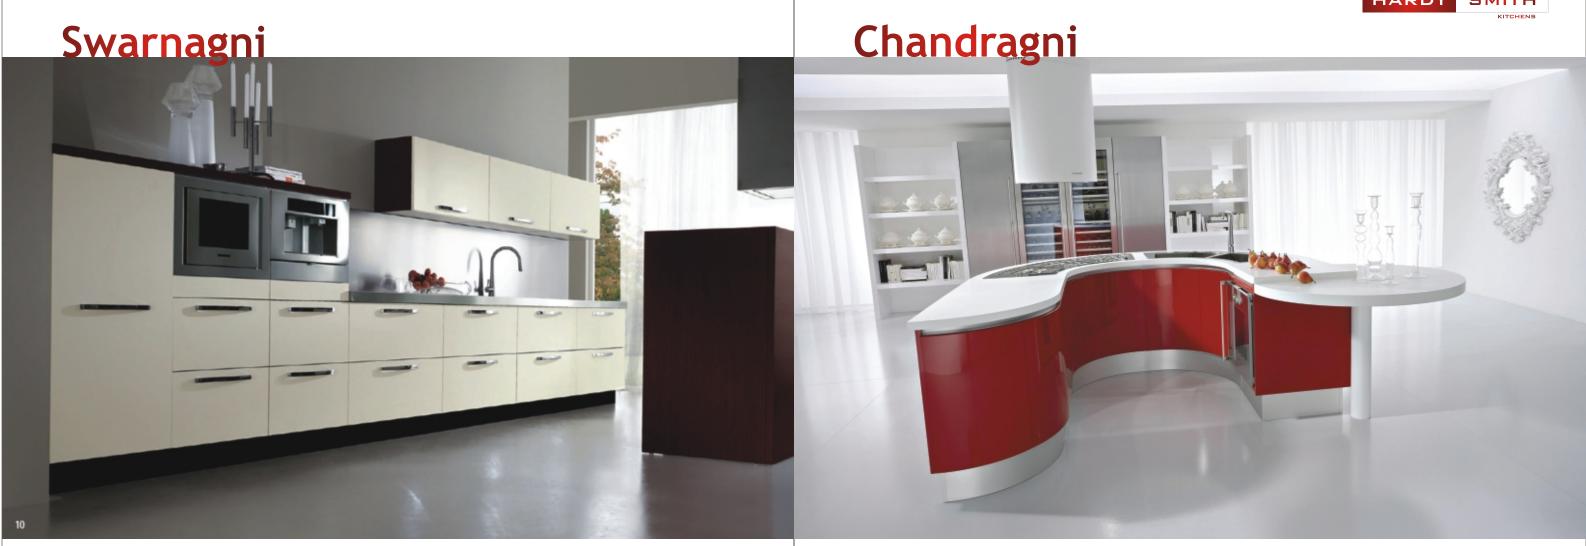

nter kitchen Panel options: MDF, Wood, WPC, Plywood Surface options: HPL, Paint, Coat, UV, Glass, Acrylic, Solid Surface, Membrane



Model no: 564 Model type: One counter kitchen Panel options: MDF, Wood, WPC, Plywood Surface options: HPL, Paint, Coat, UV, Glass, Acrylic, Solid Surface, Membrane Model no: 565 Model type: Island kitchen Panel options: MDF, Wood, WPC, Plywood Surface options: HPL, Paint, Coat, UV, Glass, Acrylic, Solid Surface, Membrane





# Tejorashi



Model no: 566 Model type: L Shape kitchen Panel options: MDF, Wood, WPC, Plywood Surface options: HPL, Paint, Coat, UV, Glass, Acrylic, Solid Surface, Membrane Model no: 567 Model type: L Shape kitchen Panel options: MDF, Wood, WPC, Plywood Surface options: HPL, Paint, Coat, UV, Glass, Acrylic, Solid Surface, Membrane





Model no: 568 Model type: One counter kitchen Panel options: MDF, Wood, WPC, Plywood Surface options: HPL, Paint, Coat, UV, Glass, Acrylic, Solid Surface, Membrane Model no: 569 Model type: One counter kitchen Panel options: MDF, Wood, WPC, Plywood Surface options: HPL, Paint, Coat, UV, Glass, Acrylic, Solid Surface, Membrane





Model no: 570 Model type: One counter kitchen Panel options: MDF, Wood, WPC, Plywood Surface options: HPL, Paint, Coat, UV, Glass, Acrylic, Solid Surface, Membrane Model no: 571 Model type: Island kitchen Panel options: MDF, Wood, WPC, Plywood Surface options: HPL, Paint, Coat, UV, Glass, Acrylic, Solid Surface, Membrane



#### For, Architects and designers

Hardy Smith Project Business is believed in exchange of ideas considering architects and designers as o