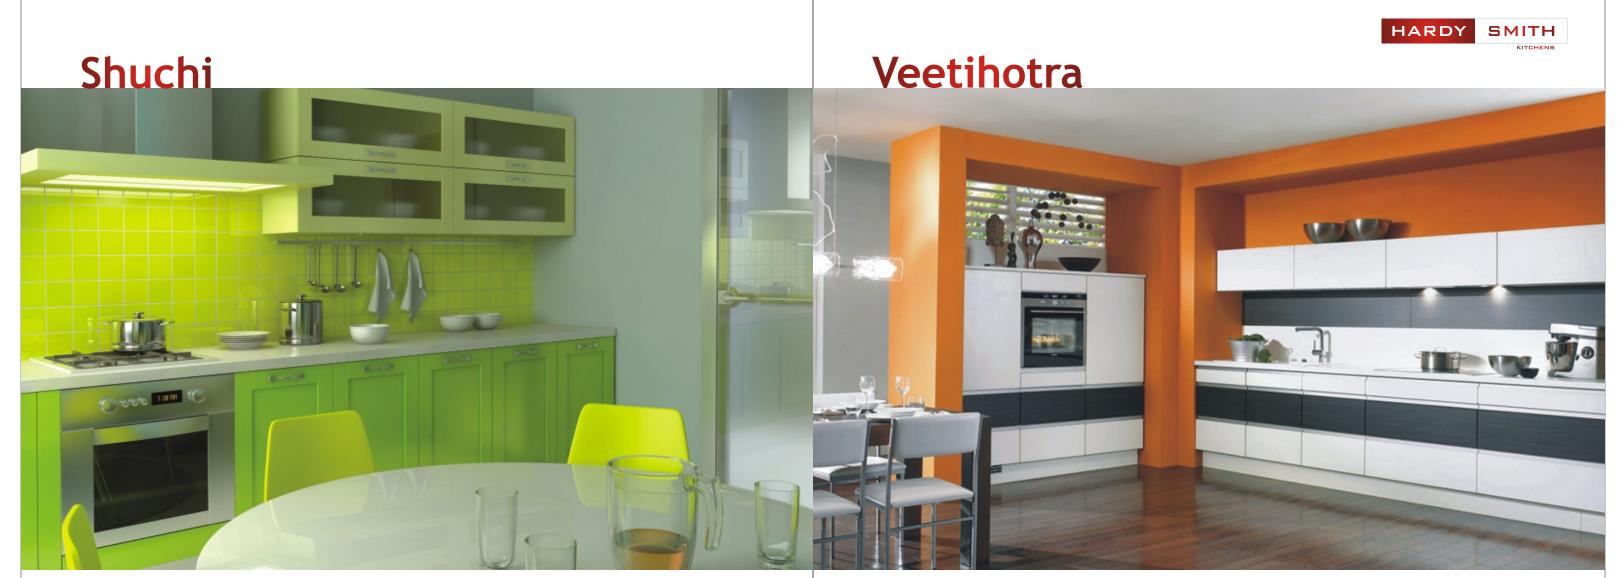

# Veetihotra

Model no: 510 Model type: L Shape kitchen Panel options: MDF, Wood, WPC, Plywood Surface options: HPL, Paint, Coat, UV, Glass, Acrylic, Solid Surface, Membrane Model no: 511 Model type: C Shape kitchen Panel options: MDF, Wood, WPC, Plywood Surface options: HPL, Paint, Coat, UV, Glass, Acrylic, Solid Surface, Membrane

## Veetihotra

Model no: 511 Model type: C Shape kitchen Panel options: MDF, Wood, WPC, Plywood Surface options: HPL, Paint, Coat, UV, Glass, Acrylic, Solid Surface, Membrane