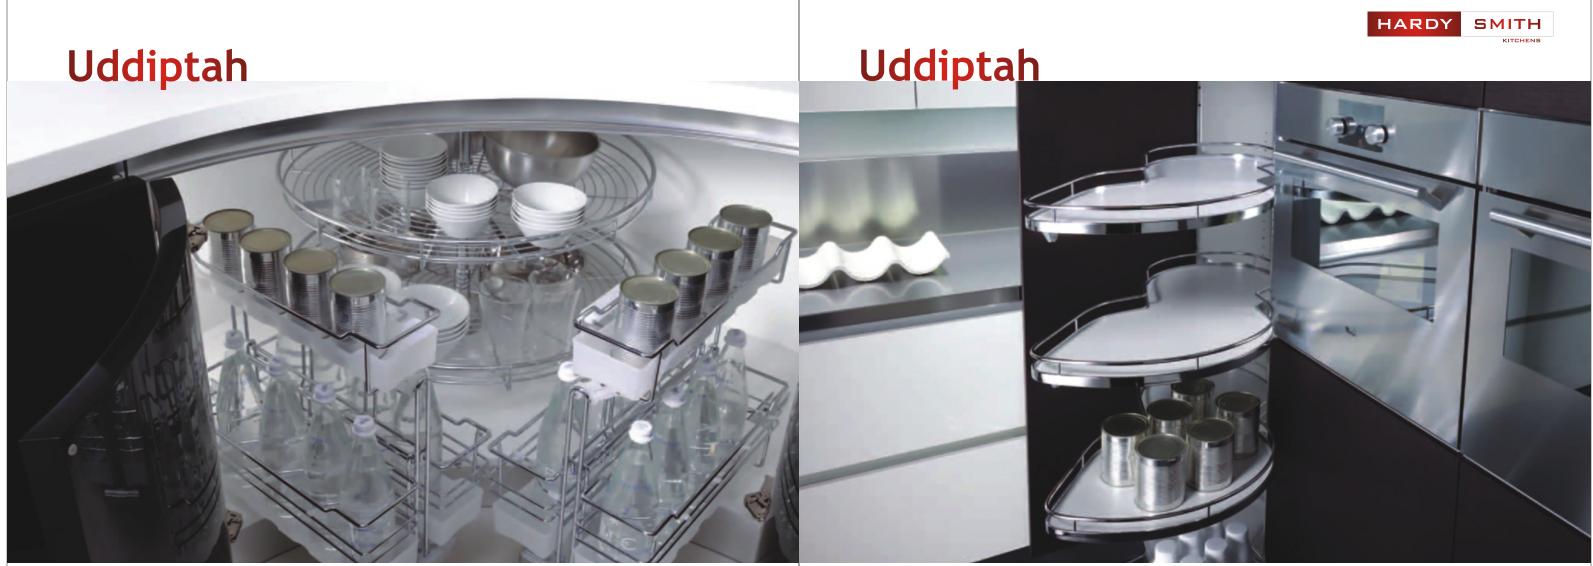

## Uddiptah

Model no: 525 Model type: C Shape kitchen Panel options: MDF, Wood, WPC, Plywood Surface options: HPL, Paint, Coat, UV, Glass, Acrylic, Solid Surface, Membrane Model no: 525 Model type: C Shape kitchen Panel options: MDF, Wood, WPC, Plywood Surface options: HPL, Paint, Coat, UV, Glass, Acrylic, Solid Surface, Membrane

# **Uddiptah**

1

TIPIDE LONG IT

Model no: 525 Model type: C Shape kitchen Panel options: MDF, Wood, WPC, Plywood Surface options: HPL, Paint, Coat, UV, Glass, Acrylic, Solid Surface, Membrane Model no: 525 Model type: C Shape kitchen Panel options: MDF, Wood, WPC, Plywood Surface options: HPL, Paint, Coat, UV, Glass, Acrylic, Solid Surface, Membrane