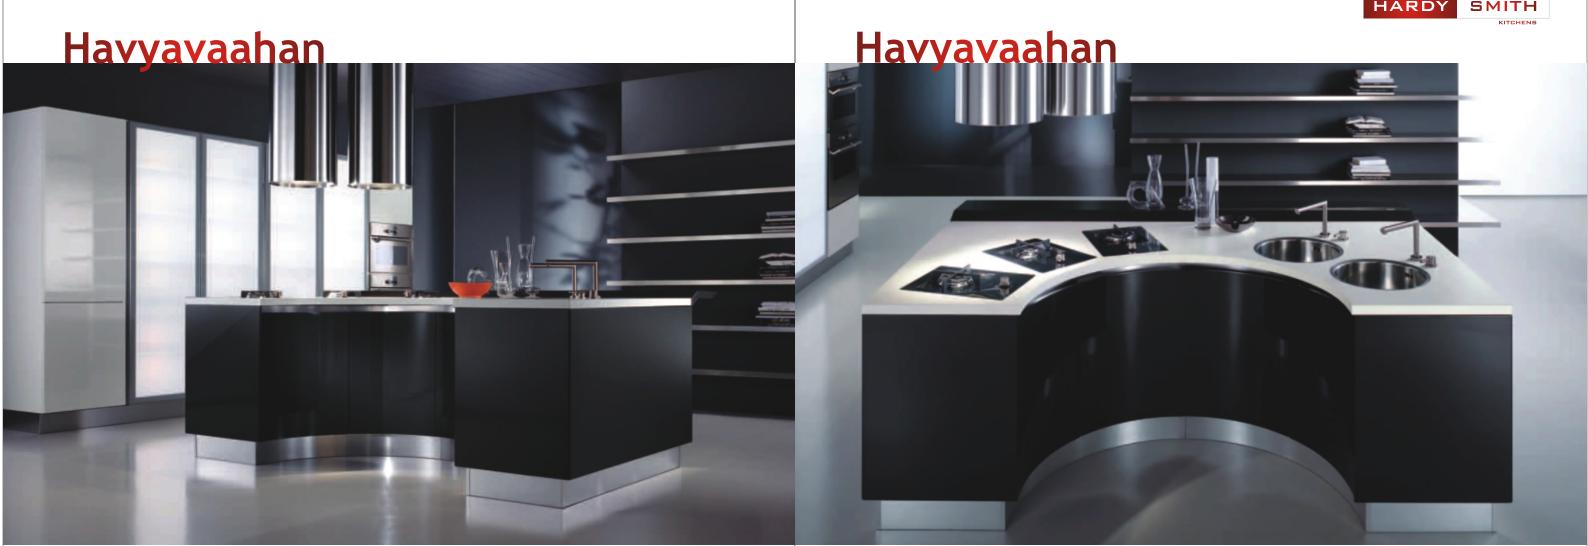

# Bhargo

Anal

Model no: 501 Model type: One counter kitchen Panel options: MDF, Wood, WPC, Plywood Surface options: HPL, Paint, Coat, UV, Glass, Acrylic, Solid Surface, Membrane Model no: 502 Model type: One counter kitchen Panel options: MDF, Wood, WPC, Plywood Surface options: HPL, Paint, Coat, UV, Glass, Acrylic, Solid Surface, Membrane