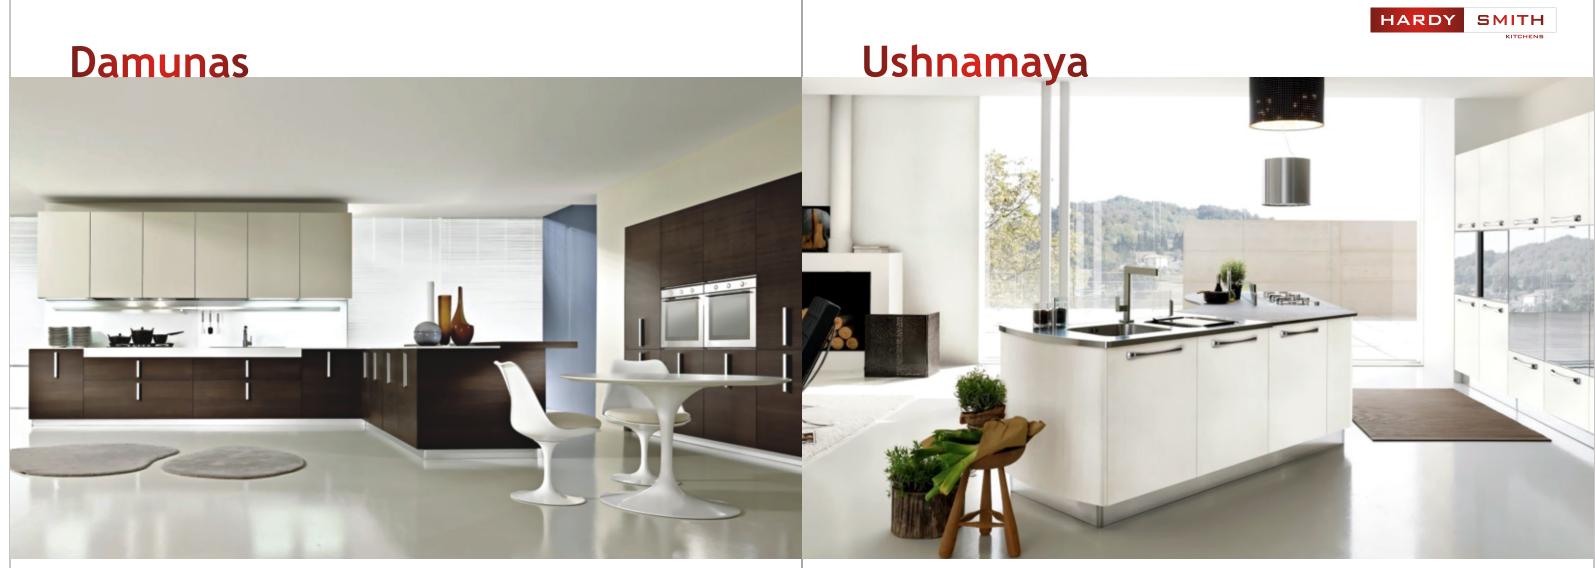

WPC, Plywood Surface options: HPL, Paint, Coat, UV, Glass, Acrylic, Solid Surface, Membrane

# Hutabhuk

# Rohitashva



Model no: 528 Model type: L Shape kitchen Panel options: MDF, Wood, WPC, Plywood Surface options: HPL, Paint, Coat, UV, Glass, Acrylic, Solid Surface, Membrane Model no: 529 Model type: L Shape kitchen Panel options: MDF, Wood, WPC, Plywood Surface options: HPL, Paint, Coat, UV, Glass, Acrylic, Solid Surface, Membrane







Model no: 530 Model type: One counter kitchen Panel options: MDF, Wood, WPC, Plywood Surface options: HPL, Paint, Coat, UV, Glass, Acrylic, Solid Surface, Membrane

# **Saptarchis**



Model no: 531 Model type: One counter kitchen Panel options: MDF, Wood, WPC, Plywood Surface options: HPL, Paint, Coat, UV, Glass, Acrylic, Solid Surface, Membrane





Model no: 532 Model type: L Shape kitchen Panel options: MDF, Wood, WPC, Plywood Surface options: HPL, Paint, Coat, UV, Glass, Acrylic, Solid Surface, Membrane Model no: 533 Model type: Island kitchen Panel options: MDF, Wood, WPC, Plywood Surface options: HPL, Paint, Coat, UV, Glass, Acrylic, Solid Surface, Membrane





Model no: 534 Model type: Island kitchen Panel options: MDF, Wood, WPC, Plywood Surface options: HPL, Paint, Coat, UV, Glass, Acrylic, Solid Surface, Membrane Model no: 535 Model type: L Shape kitchen Panel options: MDF, Wood, WPC, Plywood Surface options: HPL, Paint, Coat, UV, Glass, Acrylic, Solid Surface, Membrane





Model no: 536 Model type: One counter kitchen Panel options: MDF, Wood, WPC, Plywood Surface options: HPL, Paint, Coat, UV, Glass, Acrylic, Solid Surf