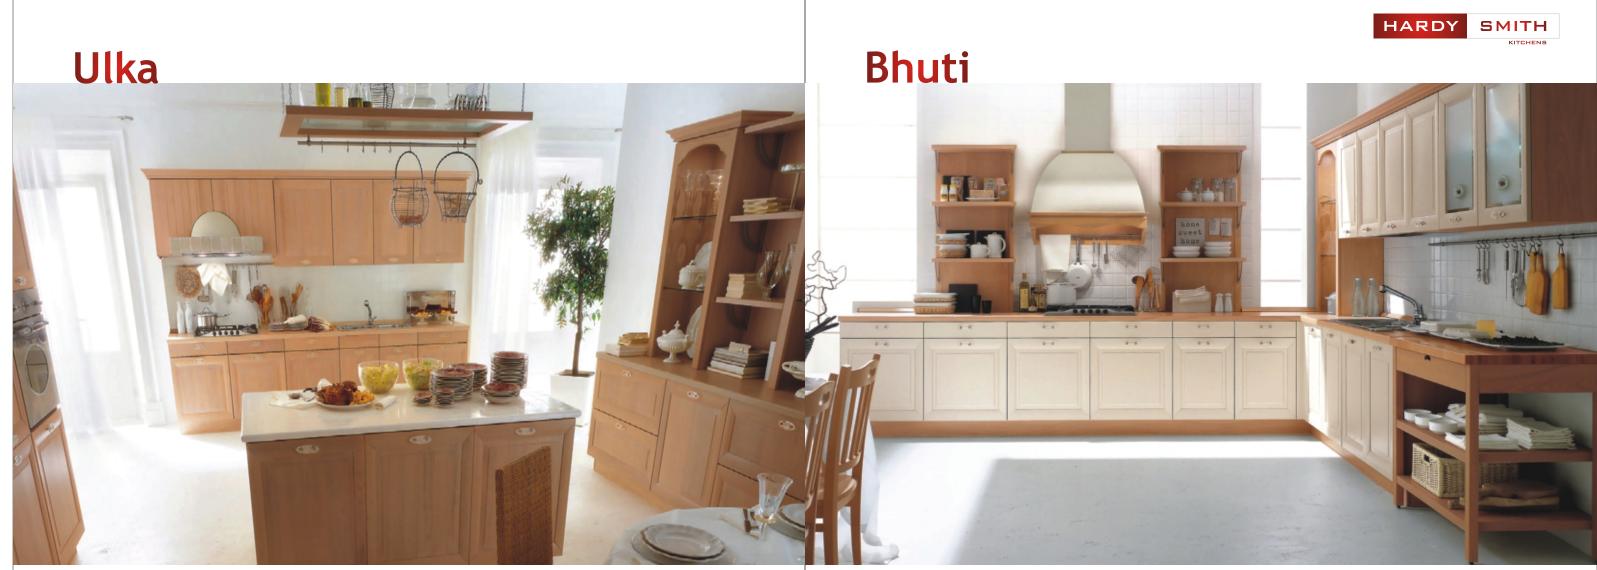

# Vahni

# Veetihotra

Model no: 510 Model type: L Shape kitchen Panel options: MDF, Wood, WPC, Plywood Surface options: HPL, Paint, Coat, UV, Glass, Acrylic, Solid Surface, Membrane Model no: 511 Model type: C Shape kitchen Panel options: MDF, Wood, WPC, Plywood Surface options: HPL, Paint, Coat, UV, Glass, Acrylic, Solid Surface, Membrane

## Veetihotra

Model no: 511 Model type: C Shape kitchen Panel options: MDF, Wood, WPC, Plywood Surface options: HPL, Paint, Coat, UV, Glass, Acrylic, Solid Surface, Membrane