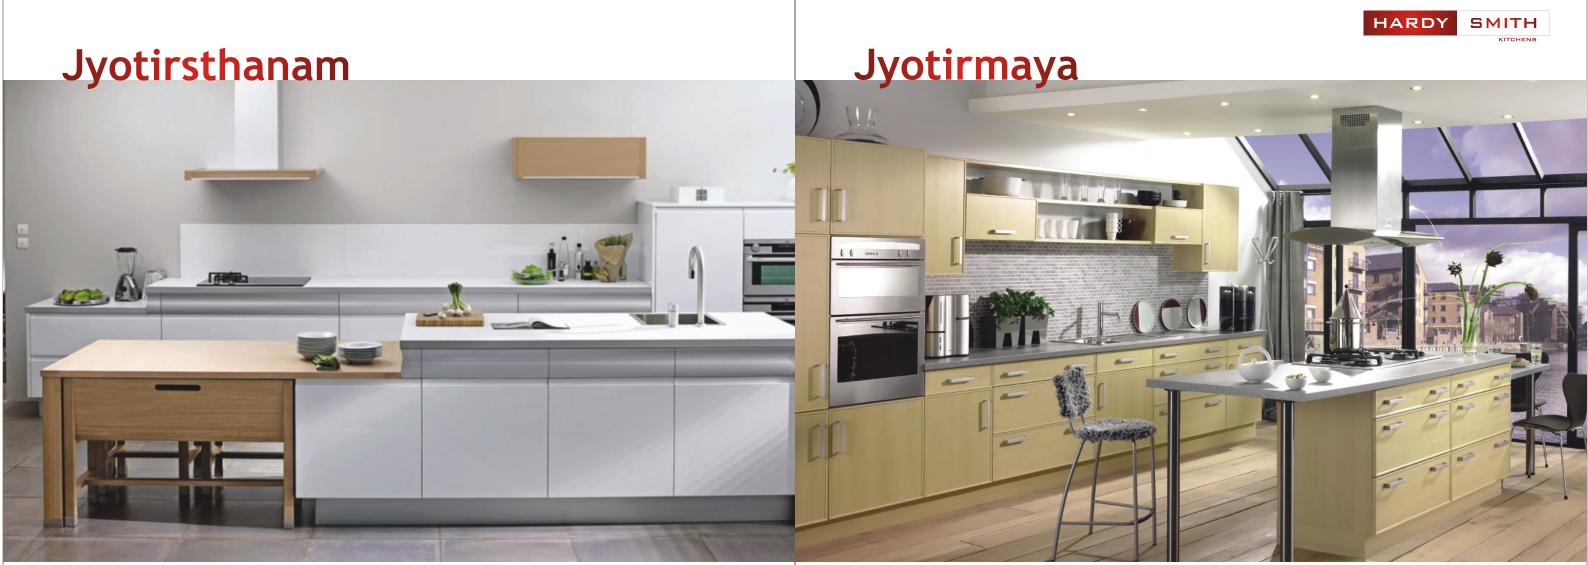

kitchen Panel options: MDF, Wood, WPC, Plywood Surface options: HPL, Paint, Coat, UV, Glass, Acrylic, Solid Surface, Membrane





Model no: 556 Model type: C Shape kitchen Panel options: MDF, Wood, WPC, Plywood Surface options: HPL, Paint, Coat, UV, Glass, Acrylic, Solid Surface, Membrane Model no: 557 Model type: C Shape kitchen Panel options: MDF, Wood, WPC, Plywood Surface options: HPL, Paint, Coat, UV, Glass, Acrylic, Solid Surface, Membrane





Model no: 558 Model type: One counter kitchen Panel options: MDF, Wood, WPC, Plywood Surface options: HPL, Paint, Coat, UV, Glass, Acrylic, Solid Surface, Membrane Model no: 559 Model type: One counter kitchen Panel options: MDF, Wood, WPC, Plywood Surface options: HPL, Paint, Coat, UV, Glass, Acrylic, Solid Surface, Membrane

Lustrous







Model no: 560 Model type: Island kitchen Panel options: MDF, Wood, WPC, Plywood Surface options: HPL, Paint, Coat, UV, Glass, Acrylic, Solid Surface, Membrane Model no: 561 Model type: Island kitchen Panel options: MDF, Wood, WPC, Plywood Surface options: HPL, Paint, Coat, UV, Glass, Acrylic, Solid Surface, Membrane





Model no: 562 Model type: Island kitchen Panel options: MDF, Wood, WPC, Plywood Surface options: HPL, Paint, Coat, UV, Glass, Acrylic, Solid Surface, Membrane Model no: 563 Model type: One counter kitchen Panel options: MDF, Wood, WPC, Plywood Surface options: HPL, Paint, Coat, UV, Glass, Acrylic, Solid Surface, Membrane



Model no: 564 Model type: One counter kitchen Panel options: MDF, Wood, WPC, Plywood Surface options: HPL, Paint, Coat, UV, Glass, Acrylic, Solid Sur