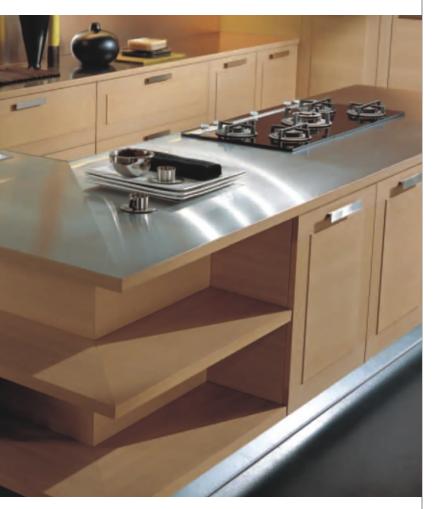

# Bhargo

Anal

Model no: 501 Model type: One counter kitchen Panel options: MDF, Wood, WPC, Plywood Surface options: HPL, Paint, Coat, UV, Glass, Acrylic, Solid Surface, Membrane Model no: 502 Model type: One counter kitchen Panel options: MDF, Wood, WPC, Plywood Surface options: HPL, Paint, Coat, UV, Glass, Acrylic, Solid Surface, Membrane