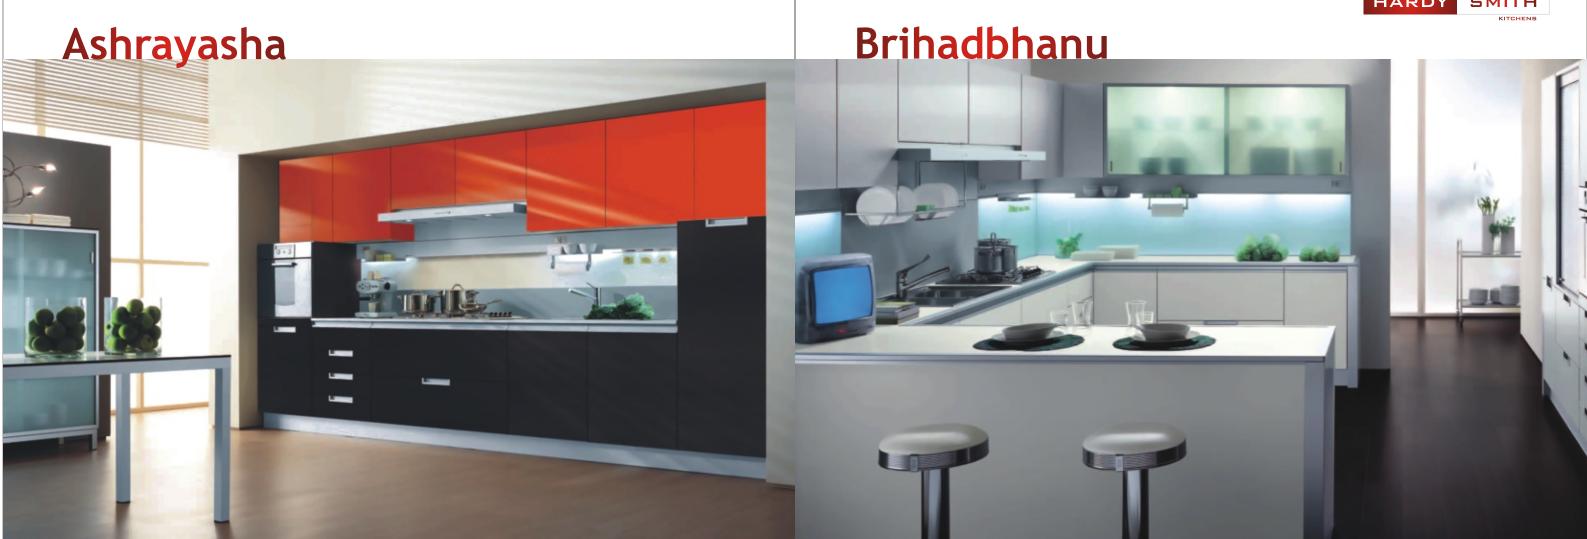

Krishanu

Model no: 524 Model type: C Shape kitchen Panel options: MDF, Wood, WPC, Plywood Surface options: HPL, Paint, Coat, UV, Glass, Acrylic, Solid Surface, Membrane Model no: 524 Model type: C Shape kitchen Panel options: MDF, Wood, WPC, Plywood Surface options: HPL, Paint, Coat, UV, Glass, Acrylic, Solid Surface, Membrane