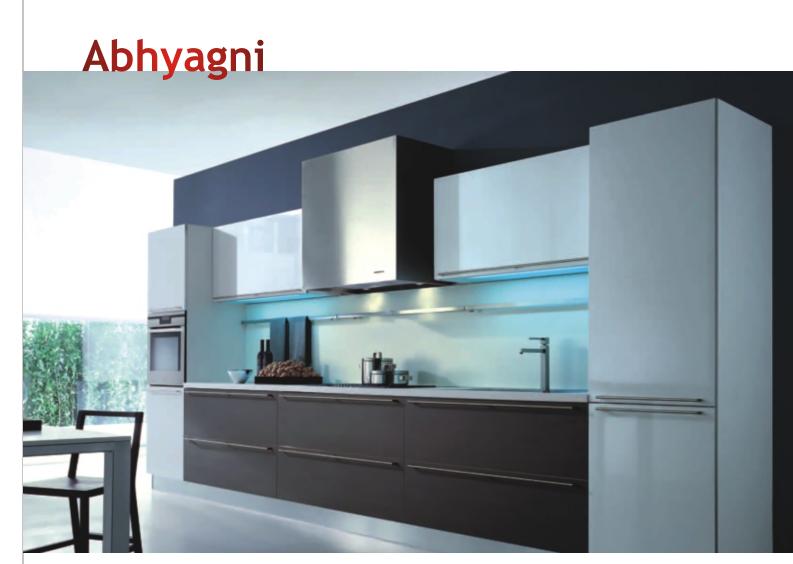

PC, Plywood Surface options: HPL, Paint, Coat, UV, Glass, Acrylic, Solid Surface, Membrane



# Vahni

# Veetihotra

Model no: 510 Model type: L Shape kitchen Panel options: MDF, Wood, WPC, Plywood Surface options: HPL, Paint, Coat, UV, Glass, Acrylic, Solid Surface, Membrane Model no: 511 Model type: C Shape kitchen Panel options: MDF, Wood, WPC, Plywood Surface options: HPL, Paint, Coat, UV, Glass, Acrylic, Solid Surface, Membrane





## Veetihotra



Model no: 511 Model type: C Shape kitchen Panel options: MDF, Wood, WPC, Plywood Surface options: HPL, Paint, Coat, UV, Glass, Acrylic, Solid Surface, Membrane

# Krippedayoni



Model no: 513 Model type: Island kitchen Panel options: MDF, Wood, WPC, Plywood Surface options: HPL, Paint, Coat, UV, Glass, Acrylic, Solid Surface, Membrane





## Atasha



Model no: 514 Model type: One counter kitchen Panel options: MDF, Wood, WPC, Plywood Surface options: HPL, Paint, Coat, UV, Glass, Acrylic, Solid Surface, Membrane Model no: 515 Model type: One counter kitchen Panel options: MDF, Wood, WPC, Plywood Surface options: HPL, Paint, Coat, UV, Glass, Acrylic, Solid Surface, Membrane





Model no: 516 Model type: One counter kitchen Panel options: MDF, Wood, WPC, Plywood Surface options: HPL, Paint, Coat, UV, Glass, Acrylic, Solid Surface, Membrane Model no: 517 Model type: One counter kitchen Panel options: MDF, Wood, WPC, Plywood Surface options: HPL, Paint, Coat, UV, Glass, Acrylic, Solid Surface, Membrane





Model no: 518 Model type: Island kitchen Panel options: MDF, Wood, WPC, Plywood Surface options: HPL, Paint, Coat, UV,