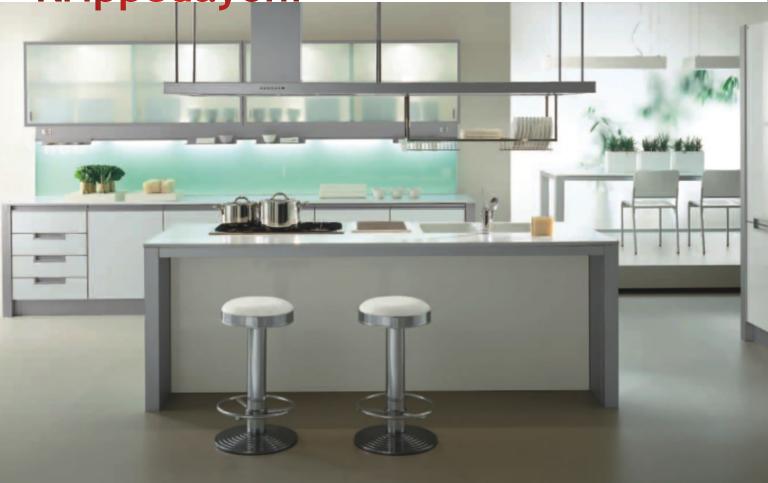

# Krippedayoni

Model no: 513 Model type: Island kitchen Panel options: MDF, Wood, WPC, Plywood Surface options: HPL, Paint, Coat, UV, Glass, Acrylic, Solid Surface, Membrane