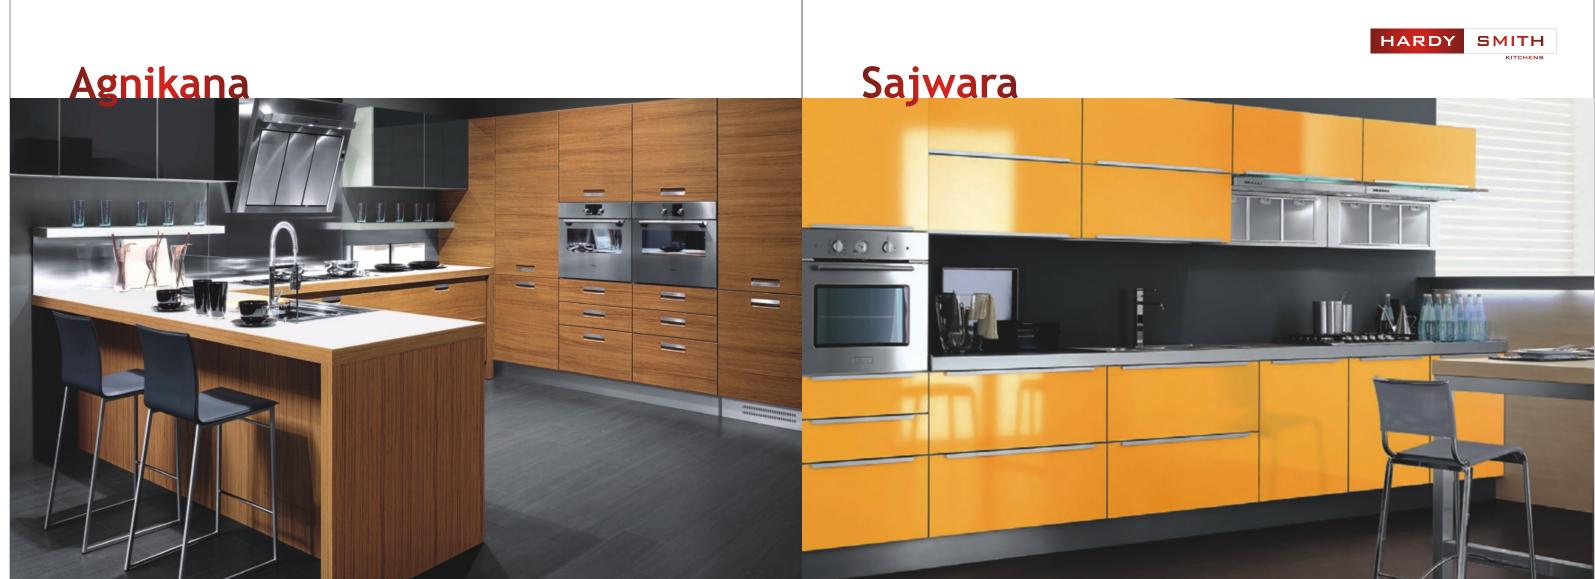

## Hutaashan

Model no: 506 Model type: One counter kitchen Panel options: MDF, Wood, WPC, Plywood Surface options: HPL, Paint, Coat, UV, Glass, Acrylic, Solid Surface, Membrane Model no: 507 Model type: L Shape kitchen Panel options: MDF, Wood, WPC, Plywood Surface options: HPL, Paint, Coat, UV, Glass, Acrylic, Solid Surface, Membrane

## Jaatavedaa

Model no: 508 Model type: One counter kitchen Panel options: MDF, Wood, WPC, Plywood Surface options: HPL, Paint, Coat, UV, Glass, Acrylic, Solid Surface, Membrane Model no: 509 Model type: Island kitchen Panel options: MDF, Wood, WPC, Plywood Surface options: HPL, Paint, Coat, UV, Glass, Acrylic, Solid Surface, Membrane