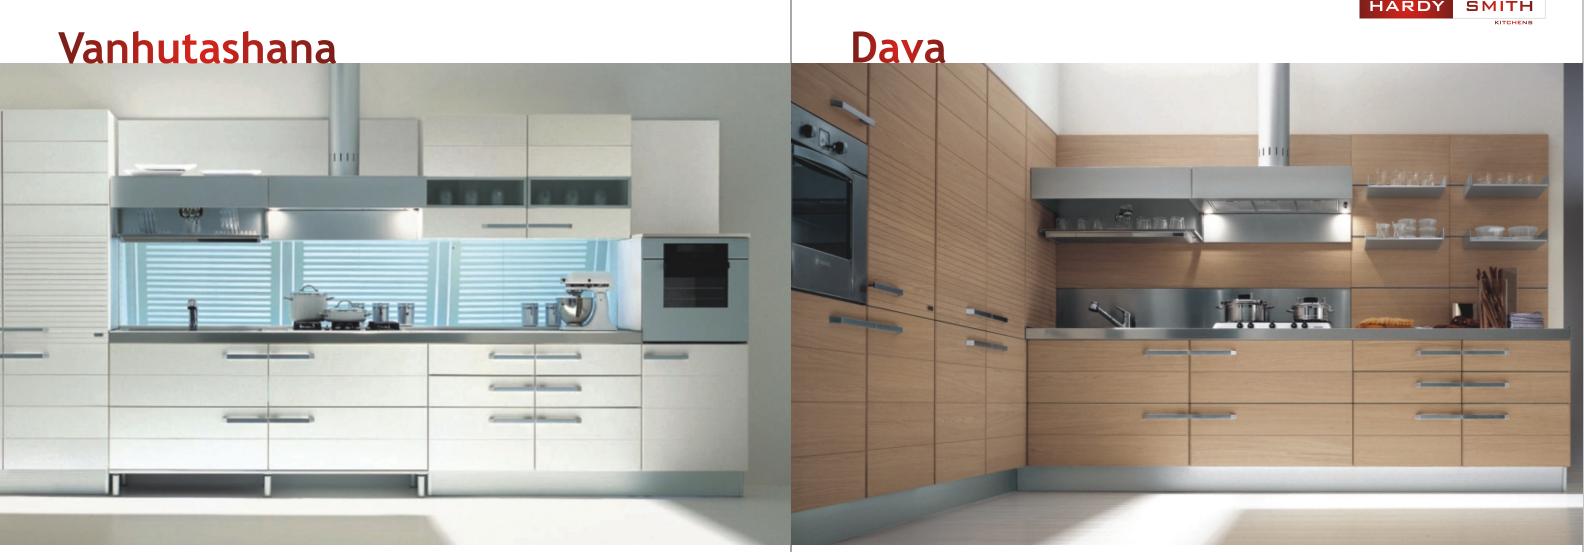

## Hutaashan

Model no: 506 Model type: One counter kitchen Panel options: MDF, Wood, WPC, Plywood Surface options: HPL, Paint, Coat, UV, Glass, Acrylic, Solid Surface, Membrane Model no: 507 Model type: L Shape kitchen Panel options: MDF, Wood, WPC, Plywood Surface options: HPL, Paint, Coat, UV, Glass, Acrylic, Solid Surface, Membrane